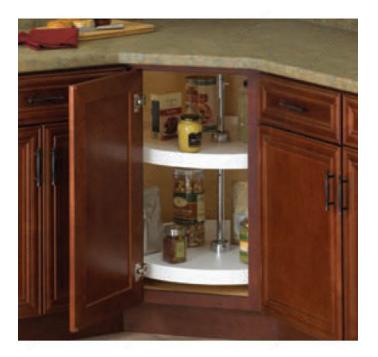

## DESCRIPTION

Practical and economical Lazy Susan set designed to maximize the storage capacity of your corner cabinets. Features independently rotating trays constructed from sturdy polymer for complete durability and easy cleaning.

### **ADVANTAGES AND BENEFITS**

- White shelves feature a textured surface with an extra-deep 1 in (25.4 mm) rim height. - Adjustable post height from 25 1/2 in (647 mm) to 31 1/2 (800 mm). - Exceeds ANSI/BHMA Grade 1 performance requirements.

#### **INCLUDED PRODUCT(S)**

- Standard pack offers two shelves, post, installation template, and hardware.