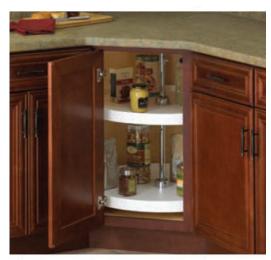

## DESCRIPTION

Practical and economical Lazy Susan set designed to maximize the storage capacity of your corner cabinets. Features independently rotating trays constructed from sturdy polymer for complete durability and easy cleaning.

### **ADVANTAGES AND BENEFITS**

- White shelves feature a textured surface with an extra-deep 1 in (25.4 mm) rim height. - Adjustable post height from 25 1/2 in (647 mm) to 31 1/2 (800 mm). - Exceeds ANSI/BHMA Grade 1 performance requirements.

#### **INCLUDED PRODUCT(S)**

- Standard pack offers two shelves, post, installation template, and hardware.