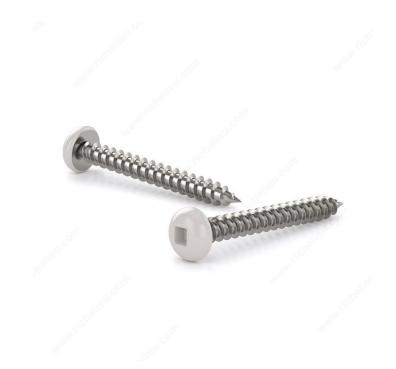

## Metal Screw, Colored Pan Head, Square Drive, Self-Tapping Thread, Type A Point

Product # PKAW658J

Finish White Painted Head

## **DESCRIPTION**

These metal screws are a great choice for use in fascia, aluminum soffit, and vinyl siding projects. The screws are constructed with steel for durability and smooth performance. They are easily secured with a square driver and have painted pan head that allows them to blend in with their surroundings. With their sharp Type A point and self-tapping thread, the screws can be installed without the need for pre-drilling.

## **TECHNICAL SPECIFICATIONS**

| Product #                            | PKAW658J      |
|--------------------------------------|---------------|
| Drive required                       | Square        |
| Screw Size                           | 6             |
| Length                               | 5/8 in        |
| Head Type                            | Pan           |
| Thread Type                          | Self-Tapping  |
| Point Type                           | Type A        |
| Metal Screw Thread Count (PITCH/TPI) | 18            |
| Brand                                | Reliable      |
| Head Size                            | no. 6         |
| Threading                            | Full thread   |
| Drive Size                           | #1 (Green)    |
| Specific Application                 | Soffit Screw  |
| Standards and Certifications         | Not Certified |
| Material                             | Steel         |
| Thread Count (Pitch/TPI)             | 18            |