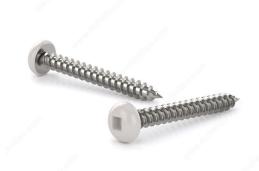

## Metal Screw, Colored Pan Head, Square Drive, Self-Tapping Thread, Type A Point

Product # PKAW658J

Finish White Painted Head

## **DESCRIPTION**

These metal screws are a great choice for use in fascia, aluminum soffit, and vinyl siding projects. The screws are constructed with steel for durability and smooth performance. They are easily secured with a square driver and have painted pan head that allows them to blend in with their surroundings. With their sharp Type A point and self-tapping thread, the screws can be installed without the need for pre-drilling.

## **TECHNICAL SPECIFICATIONS**

| Product #                            | PKAW658J      |
|--------------------------------------|---------------|
| Drive required                       | Square        |
| Screw Size                           | 6             |
| Length                               | 5/8 in        |
| Head Type                            | Pan           |
| Thread Type                          | Self-Tapping  |
| Point Type                           | Type A        |
| Metal Screw Thread Count (PITCH/TPI) | 18            |
| Brand                                | Reliable      |
| Head Size                            | no. 6         |
| Threading                            | Full thread   |
| Drive Size                           | #1 (Green)    |
| Specific Application                 | Soffit Screw  |
| Standards and Certifications         | Not Certified |
| Material                             | Steel         |
| Thread Count (Pitch/TPI)             | 18            |