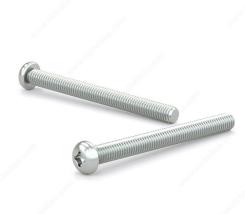

# Zinc Plated Machine Screw, Pan Head, Quadrex Drive, 10-24, Type B Point

Product # PKMZ1024212VP

Length 2 1/2 in

Packaging format Box of 100

#### Imperial screw

Our range of machine screws respects the Industrial Fasteners Institute's ASME B18.6.3 standards.

## **TECHNICAL SPECIFICATIONS**

| Product #                    | PKMZ1024212VP          |
|------------------------------|------------------------|
| Screw Size                   | 10                     |
| Thread Count (Pitch/TPI)     | 24                     |
| Finish                       | Zinc                   |
| Thread Type                  | Imperial               |
| Head Type                    | Pan                    |
| Drive required               | Quadrex                |
| Drive Size                   | #2 (Red)               |
| Material                     | Steel                  |
| Brand                        | Reliable               |
| Standards and Certifications | ASME B18.6.3           |
| Head Size                    | no. 10                 |
| Threading                    | Full thread            |
| Point Type                   | Туре В                 |
| Specific Application         | Ceiling Electrical Box |