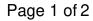

# Zinc Plated Machine Screw, Pan Head, Quadrex Drive, 10-24, Type B Point

Product # PKMZ1024212VP

Length 2 1/2 in

Packaging format Box of 100

#### Imperial screw

Our range of machine screws respects the Industrial Fasteners Institute's ASME B18.6.3 standards.

## **TECHNICAL SPECIFICATIONS**

| Product #                    | PKMZ1024212VP          |
|------------------------------|------------------------|
| Screw Size                   | 10                     |
| Thread Count (Pitch/TPI)     | 24                     |
| Finish                       | Zinc                   |
| Thread Type                  | Imperial               |
| Head Type                    | Pan                    |
| Drive required               | Quadrex                |
| Drive Size                   | #2 (Red)               |
| Material                     | Steel                  |
| Brand                        | Reliable               |
| Standards and Certifications | ASME B18.6.3           |
| Head Size                    | no. 10                 |
| Threading                    | Full thread            |
| Point Type                   | Туре В                 |
| Specific Application         | Ceiling Electrical Box |