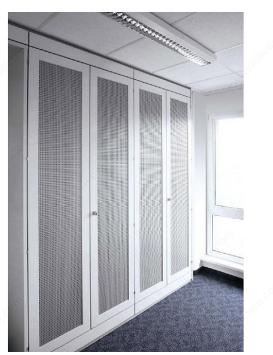

# Caro 8/14 G - Screening Panel

Product # PM003160

Finish Gold (Anodized)

#### DESCRIPTION

Refresh your decor with simple shapes.

These geometric designs can help you customize your rooms, furniture, cabinet doors, walls, ceilings, and more.

#### **ADVANTAGES AND BENEFITS**

- Very light - Easy to handle

### **TECHNICAL SPECIFICATIONS**

| Product # | PM003160 |
|-----------|----------|
| Opening   | 33%      |
| Length    | 26 in    |
| Width     | 39 in    |
| Material  | Aluminum |
| Thickness | 3/64 in  |

#### **IMPORTANT INFORMATION**

The opening represents the air flow. The larger the opening, the more air flow.

## **PRODUCT PHOTOS**