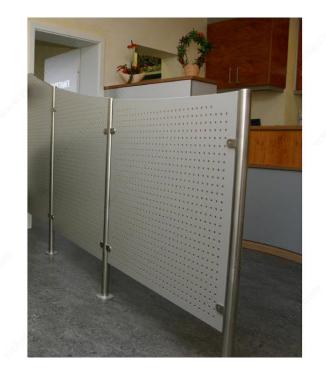

# Caro 8/14 G - Screening Panel

Product # PM003160

Finish Gold (Anodized)

#### DESCRIPTION

Refresh your decor with simple shapes.

These geometric designs can help you customize your rooms, furniture, cabinet doors, walls, ceilings, and more.

#### **ADVANTAGES AND BENEFITS**

- Very light - Easy to handle

### **TECHNICAL SPECIFICATIONS**

| Product # | PM003160 |
|-----------|----------|
| Opening   | 33%      |
| Length    | 26 in    |
| Width     | 39 in    |
| Material  | Aluminum |
| Thickness | 3/64 in  |

#### **IMPORTANT INFORMATION**

The opening represents the air flow. The larger the opening, the more air flow.

## **PRODUCT PHOTOS**