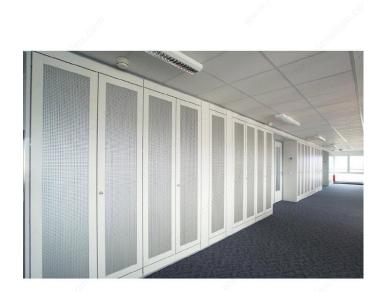

# Caro 8/14 G - Screening Panel

Product # PM003160

Finish Gold (Anodized)

#### DESCRIPTION

Refresh your decor with simple shapes.

These geometric designs can help you customize your rooms, furniture, cabinet doors, walls, ceilings, and more.

#### **ADVANTAGES AND BENEFITS**

- Very light - Easy to handle

### **TECHNICAL SPECIFICATIONS**

| Product # | PM003160 |
|-----------|----------|
| Opening   | 33%      |
| Length    | 26 in    |
| Width     | 39 in    |
| Material  | Aluminum |
| Thickness | 3/64 in  |

#### **IMPORTANT INFORMATION**

The opening represents the air flow. The larger the opening, the more air flow.

## **PRODUCT PHOTOS**