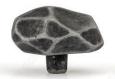

# **Contemporary Metal Knob - PO2048Z**

Product # PO2048Z35G220

**Center to Center** 

Diameter - Overall Dimensions 1 3/8 in\*

### **TECHNICAL SPECIFICATIONS**

| Product #                       | PO2048Z35G220         |
|---------------------------------|-----------------------|
| Designers                       | Giorgio Vigna         |
| Finish                          | Shaded Pewter         |
| Material                        | Metal                 |
| Screw/Nail                      | M4 (Included)         |
| Pulls and Knobs Style           | Contemporary          |
| Collections                     | Autore Collection     |
| Finish Number                   | G220                  |
| Color Group                     | Gray and Chrome Group |
| Projection - Overall Dimensions | 1 1/32 in*            |