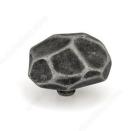

# **Contemporary Metal Knob - PO2048Z**

Product # PO2048Z35G220

**Center to Center** 

Diameter - Overall Dimensions 1 3/8 in\*

### **TECHNICAL SPECIFICATIONS**

| Product #                       | PO2048Z35G220         |
|---------------------------------|-----------------------|
| Designers                       | Giorgio Vigna         |
| Finish                          | Shaded Pewter         |
| Material                        | Metal                 |
| Screw/Nail                      | M4 (Included)         |
| Pulls and Knobs Style           | Contemporary          |
| Collections                     | Autore Collection     |
| Finish Number                   | G220                  |
| Color Group                     | Gray and Chrome Group |
| Projection - Overall Dimensions | 1 1/32 in*            |