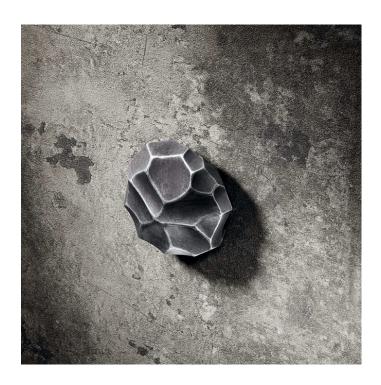

# **Contemporary Metal Knob - PO2048Z**

Product # PO2048Z35G220

**Center to Center** 

Diameter - Overall Dimensions 1 3/8 in\*

### **Designed by Giorgio Vigna**

The Autore collection is the fruit of a creative process featuring ingenious design, aesthetic elegance and functionality.

This knob, like every piece in this unique collection, is a statement beyond trends.

### **TECHNICAL SPECIFICATIONS**

| Product #                       | PO2048Z35G220         |
|---------------------------------|-----------------------|
| Designers                       | Giorgio Vigna         |
| Finish                          | Shaded Pewter         |
| Material                        | Metal                 |
| Screw/Nail                      | M4 (Included)         |
| Pulls and Knobs Style           | Contemporary          |
| Collections                     | Autore Collection     |
| Finish Number                   | G220                  |
| Color Group                     | Gray and Chrome Group |
| Projection - Overall Dimensions | 1 1/32 in*            |