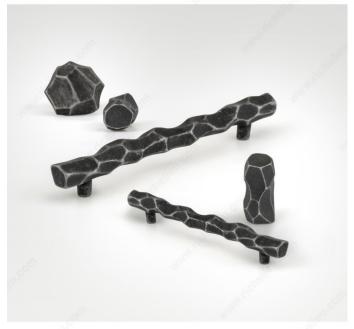

---------|
| Designers                       | Giorgio Vigna         |
| Finish                          | Shaded Pewter         |
| Material                        | Metal                 |
| Screw/Nail                      | M4 (Included)         |
| Pulls and Knobs Style           | Contemporary          |
| Collections                     | Autore Collection     |
| Finish Number                   | G220                  |
| Color Group                     | Gray and Chrome Group |
| Projection - Overall Dimensions | 1 1/32 in*            |

#### **Disclaimer**

Measures shown with an asterisk (\*) have been converted as per your preference. These are not the official measures. To view the measures specified by the manufacturer, <u>click here</u>.

## **PRODUCT PHOTOS**