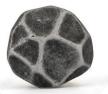

# **Contemporary Metal Knob - PO2048Z**

Product # PO2048Z35G220

**Center to Center** 

Diameter - Overall Dimensions 1 3/8 in\*

### **TECHNICAL SPECIFICATIONS**

| Product #                       | PO2048Z35G220         |
|---------------------------------|-----------------------|
| Designers                       | Giorgio Vigna         |
| Finish                          | Shaded Pewter         |
| Material                        | Metal                 |
| Screw/Nail                      | M4 (Included)         |
| Pulls and Knobs Style           | Contemporary          |
| Collections                     | Autore Collection     |
| Finish Number                   | G220                  |
| Color Group                     | Gray and Chrome Group |
| Projection - Overall Dimensions | 1 1/32 in*            |