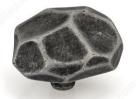

# **Contemporary Metal Knob - PO2048Z**

Product # PO2048Z35G220

**Center to Center** 

Diameter - Overall Dimensions 1 3/8 in\*

### **TECHNICAL SPECIFICATIONS**

| Product #                       | PO2048Z35G220         |
|---------------------------------|-----------------------|
| Designers                       | Giorgio Vigna         |
| Finish                          | Shaded Pewter         |
| Material                        | Metal                 |
| Screw/Nail                      | M4 (Included)         |
| Pulls and Knobs Style           | Contemporary          |
| Collections                     | Autore Collection     |
| Finish Number                   | G220                  |
| Color Group                     | Gray and Chrome Group |
| Projection - Overall Dimensions | 1 1/32 in*            |