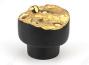

# **Eclectic Ceramic Knob - PO2050C**

Product # PO2050C40N108

### **Center to Center**

Finish Matte Black with 24 Kt Bright Gold

Diameter - Overall Dimensions 1 9/16 in\*

Base Diameter 1 3/32 in\*

#### **Designed by Giorgio Vigna**

The Autore collection is the fruit of a creative process featuring ingenious design, aesthetic elegance and functionality.

This knob, like every piece in this unique collection, is a statement beyond trends.