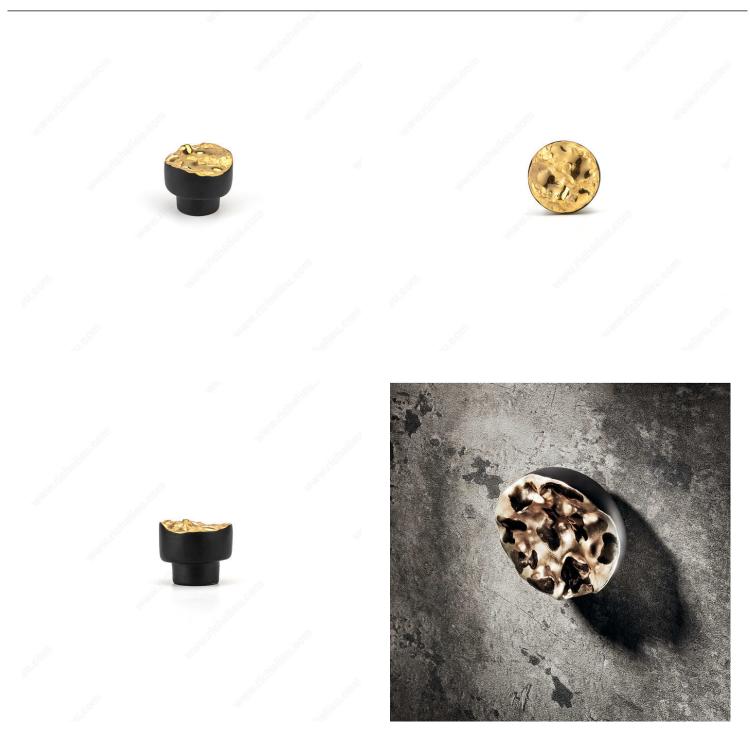

40N108          |
|---------------------------------|------------------------|
| Designers                       | Giorgio Vigna          |
| Material                        | Ceramic                |
| Screw/Nail                      | M4 (Included)          |
| Pulls and Knobs Style           | Contemporary           |
| Collections                     | Autore Collection      |
| Finish Number                   | N108                   |
| Color Group                     | Yellow and Brass Group |
| Projection - Overall Dimensions | 1 3/8 in*              |

#### Disclaimer

Measures shown with an asterisk (\*) have been converted as per your preference. These are not the official measures. To view the measures specified by the manufacturer, <u>click here</u>.

## **PRODUCT PHOTOS**