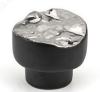

# **Eclectic Ceramic Knob - PO2050C**

Product # PO2050C40N109

**Center to Center** 

Finish Matte Black with Bright Platinum

**Diameter - Overall Dimensions** 1 9/16 in\*

Base Diameter 1 3/32 in\*

# **Designed by Giorgio Vigna**

The Autore collection is the fruit of a creative process featuring ingenious design, aesthetic elegance and functionality.

This knob, like every piece in this unique collection, is a statement beyond trends.

## **TECHNICAL SPECIFICATIONS**

| Product #                       | PO2050C40N109         |
|---------------------------------|-----------------------|
| Designers                       | Giorgio Vigna         |
| Material                        | Ceramic               |
| Screw/Nail                      | M4 (Included)         |
| Pulls and Knobs Style           | Contemporary          |
| Collections                     | Autore Collection     |
| Finish Number                   | N109                  |
| Color Group                     | Gray and Chrome Group |
| Projection - Overall Dimensions | 1 3/8 in*             |