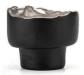

# **Eclectic Ceramic Knob - PO2050C**

Product # PO2050C40N109

**Center to Center** 

Finish Matte Black with Bright Platinum

**Diameter - Overall Dimensions** 1 9/16 in\*

Base Diameter 1 3/32 in\*

# **Designed by Giorgio Vigna**

The Autore collection is the fruit of a creative process featuring ingenious design, aesthetic elegance and functionality.

This knob, like every piece in this unique collection, is a statement beyond trends.

## **TECHNICAL SPECIFICATIONS**

| Product #                       | PO2050C40N109         |
|---------------------------------|-----------------------|
| Designers                       | Giorgio Vigna         |
| Material                        | Ceramic               |
| Screw/Nail                      | M4 (Included)         |
| Pulls and Knobs Style           | Contemporary          |
| Collections                     | Autore Collection     |
| Finish Number                   | N109                  |
| Color Group                     | Gray and Chrome Group |
| Projection - Overall Dimensions | 1 3/8 in*             |