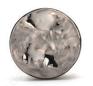

# **Eclectic Ceramic Knob - PO2050C**

Product # PO2050C40N109

**Center to Center** 

Finish Matte Black with Bright Platinum

**Diameter - Overall Dimensions** 1 9/16 in\*

Base Diameter 1 3/32 in\*

# **Designed by Giorgio Vigna**

The Autore collection is the fruit of a creative process featuring ingenious design, aesthetic elegance and functionality.

This knob, like every piece in this unique collection, is a statement beyond trends.

## **TECHNICAL SPECIFICATIONS**

| Product #                       | PO2050C40N109         |
|---------------------------------|-----------------------|
| Designers                       | Giorgio Vigna         |
| Material                        | Ceramic               |
| Screw/Nail                      | M4 (Included)         |
| Pulls and Knobs Style           | Contemporary          |
| Collections                     | Autore Collection     |
| Finish Number                   | N109                  |
| Color Group                     | Gray and Chrome Group |
| Projection - Overall Dimensions | 1 3/8 in*             |