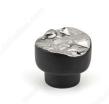

# **Eclectic Ceramic Knob - PO2050C**

Product # PO2050C40N109

**Center to Center** 

Finish Matte Black with Bright Platinum

**Diameter - Overall Dimensions** 1 9/16 in\*

Base Diameter 1 3/32 in\*

# **Designed by Giorgio Vigna**

The Autore collection is the fruit of a creative process featuring ingenious design, aesthetic elegance and functionality.

This knob, like every piece in this unique collection, is a statement beyond trends.

## **TECHNICAL SPECIFICATIONS**

| Product #                       | PO2050C40N109         |
|---------------------------------|-----------------------|
| Designers                       | Giorgio Vigna         |
| Material                        | Ceramic               |
| Screw/Nail                      | M4 (Included)         |
| Pulls and Knobs Style           | Contemporary          |
| Collections                     | Autore Collection     |
| Finish Number                   | N109                  |
| Color Group                     | Gray and Chrome Group |
| Projection - Overall Dimensions | 1 3/8 in*             |