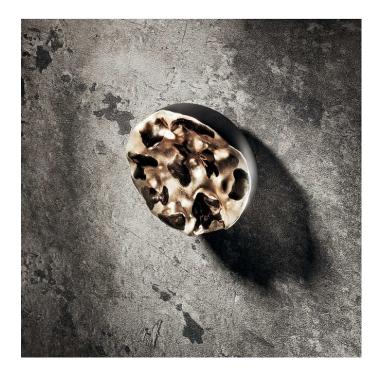

# **Eclectic Ceramic Knob - PO2050C**

Product # PO2050C40N109

**Center to Center** 

Finish Matte Black with Bright Platinum

**Diameter - Overall Dimensions** 1 9/16 in\*

Base Diameter 1 3/32 in\*

## **TECHNICAL SPECIFICATIONS**

| Product #                       | PO2050C40N109         |
|---------------------------------|-----------------------|
| Designers                       | Giorgio Vigna         |
| Material                        | Ceramic               |
| Screw/Nail                      | M4 (Included)         |
| Pulls and Knobs Style           | Contemporary          |
| Collections                     | Autore Collection     |
| Finish Number                   | N109                  |
| Color Group                     | Gray and Chrome Group |
| Projection - Overall Dimensions | 1 3/8 in*             |