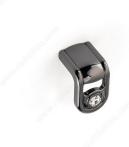

# Contemporary Metal and Swarovski Crystal Knob - PO2057Z

Product # PO2057Z37G105

Finish Black Nickel / Transparent Swarovski® Crystal

#### **Designed by Fabio Redaelli**

The Autore collection is the fruit of a creative process featuring ingenious design, aesthetic elegance and functionality.

This knob, like every piece in this unique collection, is a statement beyond trends.

#### **TECHNICAL SPECIFICATIONS**

| Product #                       | PO2057Z37G105         |
|---------------------------------|-----------------------|
| Designers                       | Fabio Redaelli        |
| Material                        | Metal                 |
| Screw/Nail                      | M4 (Included)         |
| Length - Overall Dimensions     | 1 15/32 in*           |
| Pulls and Knobs Style           | Contemporary          |
| Width - Overall Dimensions      | 15/16 in*             |
| Collections                     | Autore Collection     |
| Finish Number                   | 91, G105, C101        |
| Color Group                     | Gray and Chrome Group |
| Projection - Overall Dimensions | 1 1/4 in*             |