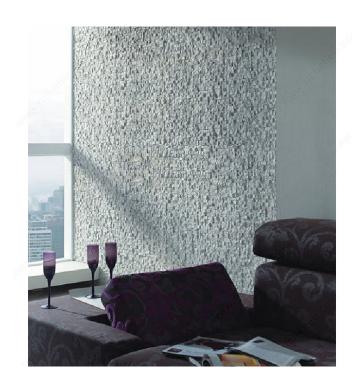

# **Cubic Stone**

Product # PR301

### DESCRIPTION

Our production techniques allow faithful reproduction of the textures and hues of stone and brick. The surface of the material contains real stone particles, and is sure to be the envy of your guests.

## **TECHNICAL SPECIFICATIONS**

| Product #      | PR301      |
|----------------|------------|
| Height         | 35 7/16 in |
| Finish         | White      |
| Square Footage | 10.65      |
| Width          | 42 5/16 in |
| Color Group    | White/Pale |
| Collection     | Cubic      |

#### **PRODUCT PHOTOS**