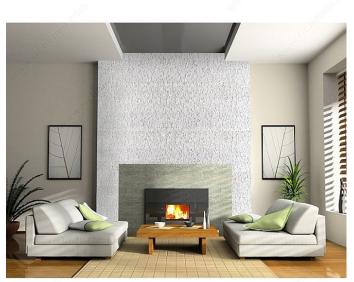

# **Cubic Stone**

Product # PR301

### DESCRIPTION

Our production techniques allow faithful reproduction of the textures and hues of stone and brick. The surface of the material contains real stone particles, and is sure to be the envy of your guests.

## **TECHNICAL SPECIFICATIONS**

| Product #      | PR301      |
|----------------|------------|
| Height         | 35 7/16 in |
| Finish         | White      |
| Square Footage | 10.65      |
| Width          | 42 5/16 in |
| Color Group    | White/Pale |
| Collection     | Cubic      |

#### **PRODUCT PHOTOS**