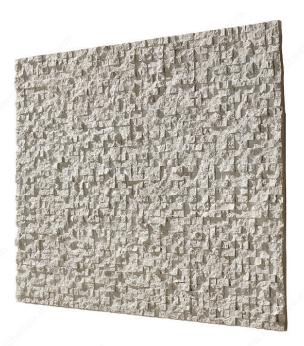

# **Cubic Stone**

Product # PR301

### DESCRIPTION

Our production techniques allow faithful reproduction of the textures and hues of stone and brick. The surface of the material contains real stone particles, and is sure to be the envy of your guests.

## **TECHNICAL SPECIFICATIONS**

| Product #      | PR301      |
|----------------|------------|
| Height         | 35 7/16 in |
| Finish         | White      |
| Square Footage | 10.65      |
| Width          | 42 5/16 in |
| Color Group    | White/Pale |
| Collection     | Cubic      |

#### **PRODUCT PHOTOS**