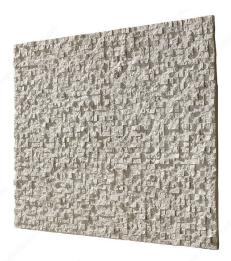

# **Cubic Stone**

Product # PR301

### DESCRIPTION

Our production techniques allow faithful reproduction of the textures and hues of stone and brick. The surface of the material contains real stone particles, and is sure to be the envy of your guests.

## **TECHNICAL SPECIFICATIONS**

| Product #      | PR301      |
|----------------|------------|
| Height         | 35 7/16 in |
| Finish         | White      |
| Square Footage | 10.65      |
| Width          | 42 5/16 in |
| Color Group    | White/Pale |
| Collection     | Cubic      |

#### **PRODUCT PHOTOS**