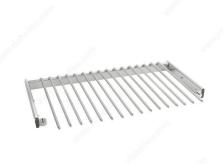

### Rev-A-Shelf chrome Pullout Pants Rack

Product # PSC3014CR

Interior Dimensions Required - Width Min. 29 3/4 in

Product Dimensions - Width 29 3/4 in

Number of Rods 16

### Multiple widths available for custom closet applications

Keep your closet manageable and chaos-free with Rev-A-Shelf's Chrome Pullout Pants Rack. This exceptional closet solution is made of heavy gauge chrome and features distinctive movable fingers for easy access and unparalleled convenience. The ultimate for an organized closet.

## **ADVANTAGES AND BENEFITS**

- Multiple widths available for custom closet applications Movable fingers for easy access Slides in and out easily on 100 lb (45 kg) full-extension ball bearing slides rack
- Heavy gauge plated metal wire construction Rev-A-Shelf limited lifetime warranty