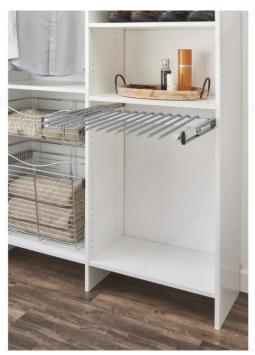

### Multiple widths available for custom closet applications

Keep your closet manageable and chaos-free with Rev-A-Shelf's Chrome Pullout Pants Rack. This exceptional closet solution is made of heavy gauge chrome and features distinctive movable fingers for easy access and unparalleled convenience. The ultimate for an organized closet.

## **ADVANTAGES AND BENEFITS**

- Multiple widths available for custom closet applications Movable fingers for easy access Slides in and out easily on 100 lb (45 kg) full-extension ball bearing slides rack
- Heavy gauge plated metal wire construction Rev-A-Shelf limited lifetime warranty

# **INCLUDED PRODUCT(S)**

Included: - Chrome rack - Mounting hardware