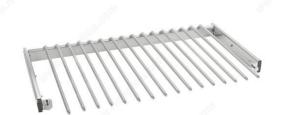

### Rev-A-Shelf chrome Pullout Pants Rack

Product # PSC3014CR

Interior Dimensions Required - Width Min. 29 3/4 in

Product Dimensions - Width 29 3/4 in

Number of Rods 16

### Multiple widths available for custom closet applications

Keep your closet manageable and chaos-free with Rev-A-Shelf's Chrome Pullout Pants Rack. This exceptional closet solution is made of heavy gauge chrome and features distinctive movable fingers for easy access and unparalleled convenience. The ultimate for an organized closet.

## **ADVANTAGES AND BENEFITS**

- Multiple widths available for custom closet applications Movable fingers for easy access Slides in and out easily on 100 lb (45 kg) full-extension ball bearing slides rack
- Heavy gauge plated metal wire construction Rev-A-Shelf limited lifetime warranty