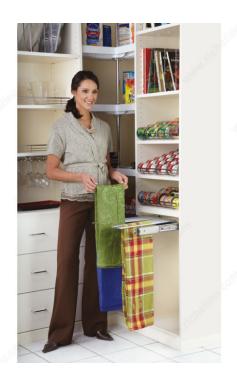

### Multiple widths available for custom closet applications

Keep your closet manageable and chaos-free with Rev-A-Shelf's Chrome Pullout Pants Rack. This exceptional closet solution is made of heavy gauge chrome and features distinctive movable fingers for easy access and unparalleled convenience. The ultimate for an organized closet.

## **ADVANTAGES AND BENEFITS**

- Multiple widths available for custom closet applications Movable fingers for easy access Slides in and out easily on 100 lb (45 kg) full-extension ball bearing slides rack
- Heavy gauge plated metal wire construction Rev-A-Shelf limited lifetime warranty