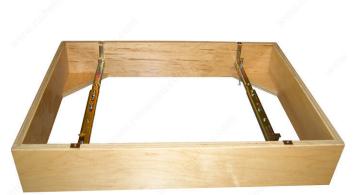

#### **APPLICATION**

For use with large or double-bowl stainless steel sinks or with cast iron, china, lavatory, and all other sinks in non-standard cabinet applications.

# **INCLUDED PRODUCT(S)**

Package includes two heavy-duty Sink Setter bars, adjustable to 47", as well as all leveling bolts, screws, and required hardware.