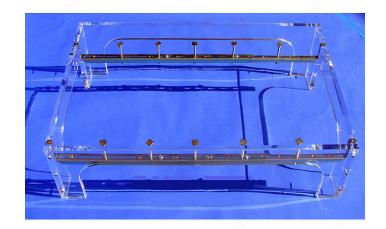

## 47" Sink Setter for Undermount Sinks

Product # PW104

#### DESCRIPTION

Model PW-104 adjusts from 25" to 47" in length. This size works well in deeper cabinets, islands, and for side-to side installations.

# **INCLUDED PRODUCT(S)**

Package includes two heavy-duty Sink Setter bars, adjustable to 47", as well as all leveling bolts, screws, and required hardware.