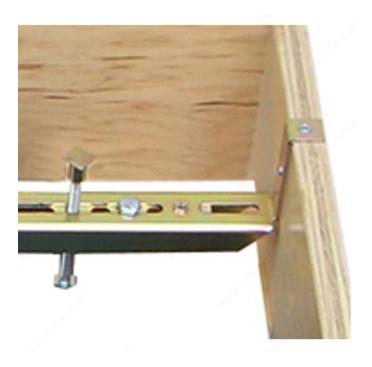

# **INCLUDED PRODUCT(S)**

Package includes two heavy-duty Sink Setter bars, adjustable to 47", as well as all leveling bolts, screws, and required hardware.