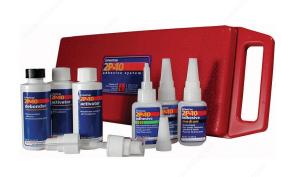

## 2P-10 Adhesive System Kit

#### Kit includes:

- 1 X 2.25 oz. Jël
- 1 X 2.25 oz. Thick
- 1 X 2.25 oz. Medium
- 2 X 2 oz. Activators
- 1 X 2 oz. Debonder

### Jël (our most popular!):

- Does not run
- All-purpose application
- Excellent for vertical surfaces

#### Thick

- For use on porous surfaces such as particle board

#### Medium

- For use on smooth surfaces such as melamine and laminate
- Excellent crack-wicking properties

10-second bonding, 30 seconds to cure!