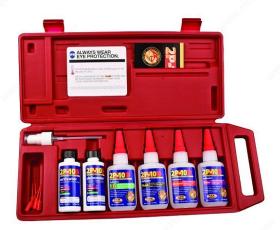

## 2P-10 Adhesive System Kit

#### Kit includes:

- 1 X 2.25 oz. Jël
- 1 X 2.25 oz. Thick
- 1 X 2.25 oz. Medium
- 2 X 2 oz. Activators
- 1 X 2 oz. Debonder

### Jël (our most popular!):

- Does not run
- All-purpose application
- Excellent for vertical surfaces

#### Thick

- For use on porous surfaces such as particle board

#### Medium

- For use on smooth surfaces such as melamine and laminate
- Excellent crack-wicking properties

10-second bonding, 30 seconds to cure!