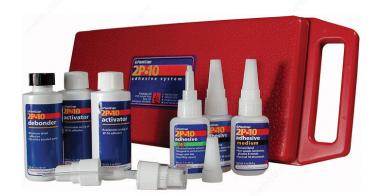

## 2P-10 Adhesive System Kit

#### Kit includes:

- 1 X 2.25 oz. Jël
- 1 X 2.25 oz. Thick
- 1 X 2.25 oz. Medium
- 2 X 2 oz. Activators
- 1 X 2 oz. Debonder

### Jël (our most popular!):

- Does not run
- All-purpose application
- Excellent for vertical surfaces

#### Thick

- For use on porous surfaces such as particle board

#### Medium

- For use on smooth surfaces such as melamine and laminate
- Excellent crack-wicking properties

10-second bonding, 30 seconds to cure!