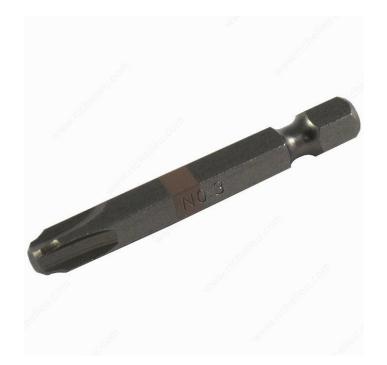

## **Quadrex Drives**

Product # QDB32B

Compatible Screws #12 and #14

Finish Brown

**Size** #3

#### **QDB**

The Quadrex bits are a type of driver bit with a unique four-pronged design. Their durability, versatility, and efficient handling make them a preferred choice in various applications

## **TECHNICAL SPECIFICATIONS**

| Product #    | QDB32B   |
|--------------|----------|
| Category     | Bit      |
| Length       | 2 in     |
| Type of Tool | Manual   |
| Brand        | Reliable |
| Drive        | Quadrex  |