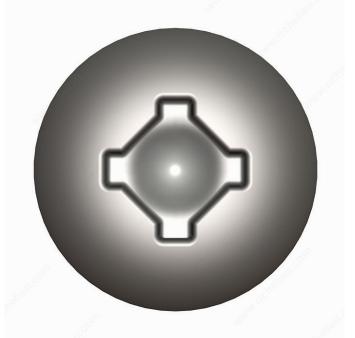

#### **QDB**

The Quadrex bits are a type of driver bit with a unique four-pronged design. Their durability, versatility, and efficient handling make them a preferred choice in various applications

### **ADVANTAGES AND BENEFITS**

- The four-pronged design of Quadrex drive bits offers a robust and secure grip on the screw head. This design maximizes the contact area between the bit and the fastener, reducing the risk of slippage during installation or removal. - The design of Quadrex bits allows for efficient torque transfer, making it easier to apply and control force during installation or removal of fasteners. This is particularly beneficial for applications where substantial torque is required.