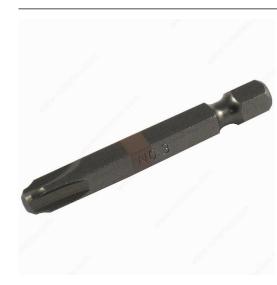

## **Quadrex Drives**

Product # QDB32B

Compatible Screws #12 and #14

Finish Brown

**Size** #3

#### **QDB**

The Quadrex bits are a type of driver bit with a unique four-pronged design. Their durability, versatility, and efficient handling make them a preferred choice in various applications

## **TECHNICAL SPECIFICATIONS**

| Product #    | QDB32B   |
|--------------|----------|
| Category     | Bit      |
| Length       | 2 in     |
| Type of Tool | Manual   |
| Brand        | Reliable |
| Drive        | Quadrex  |