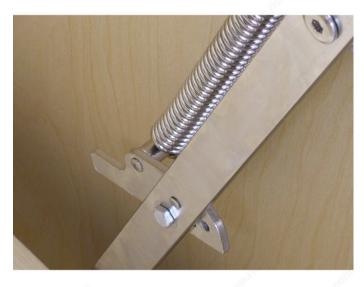

#### Makes lifting heavy appliances much easier

Rev-A-Shelf has kept design and flexibility in mind with this heavy-duty appliance lift system. The lifting mechanism turns lifting heavy or awkward appliances into a breeze with its spring-loaded supports. Features three different settings depending on the weight. Simply add your own shelf to match either your countertop or kitchen decor.

### **ADVANTAGES AND BENEFITS**

Does not include soft-close dampener - Full height cabinet with 24 in (609.6 mm) depth is required to work properly - Spring-loaded system gently assists the movement of small appliances to counter height - Three tension settings to adjust to heavier items
Recommended for 12 in (304.8 mm) to 21 in (533.4 mm) opening for optimal functionality - Heavy-duty metal frame construction - Holds appliances weighing up to 60 lb (27 kg) - Limited Lifetime Warranty - Shelf is not included