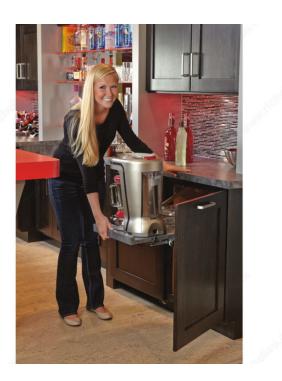

#### Makes lifting heavy appliances much easier

Rev-A-Shelf has kept design and flexibility in mind with this heavy-duty appliance lift system. The lifting mechanism turns lifting heavy or awkward appliances into a breeze with its spring-loaded supports. Features three different settings depending on the weight. Simply add your own shelf to match either your countertop or kitchen decor.

### **ADVANTAGES AND BENEFITS**

Does not include soft-close dampener - Full height cabinet with 24 in (609.6 mm) depth is required to work properly - Spring-loaded system gently assists the movement of small appliances to counter height - Three tension settings to adjust to heavier items
Recommended for 12 in (304.8 mm) to 21 in (533.4 mm) opening for optimal functionality - Heavy-duty metal frame construction - Holds appliances weighing up to 60 lb (27 kg) - Limited Lifetime Warranty - Shelf is not included