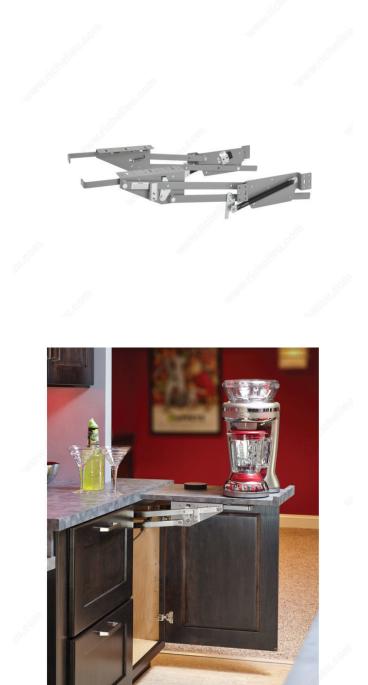

# **Rev-A-Shelf heavy-Duty Appliance Lift**

Product # RASMLHDCR

#### Makes lifting heavy appliances much easier

Rev-A-Shelf has kept design and flexibility in mind with this heavy-duty appliance lift system. The lifting mechanism turns lifting heavy or awkward appliances into a breeze with its spring-loaded supports. Features three different settings depending on the weight. Simply add your own shelf to match either your countertop or kitchen decor.

### **ADVANTAGES AND BENEFITS**

Does not include soft-close dampener - Full height cabinet with 24 in (609.6 mm) depth is required to work properly - Spring-loaded system gently assists the movement of small appliances to counter height - Three tension settings to adjust to heavier items
Recommended for 12 in (304.8 mm) to 21 in (533.4 mm) opening for optimal functionality - Heavy-duty metal frame construction - Holds appliances weighing up to 60 lb (27 kg) - Limited Lifetime Warranty - Shelf is not included

## **INCLUDED PRODUCT(S)**

Included: - Heavy-duty lift (assist) system - Mounting hardware