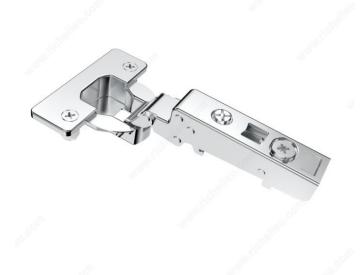

## RCS 103° Hinge for 1" Overlay

Product # RCS25030048

Fixing Type Dowel

Closing Mechanism Soft-Close

#### DESCRIPTION

Allows for 1" (25 mm) exterior jamb overlap. For frameless cabinets.

#### **TECHNICAL SPECIFICATIONS**

| Product #           | RCS25030048  |
|---------------------|--------------|
| Door Position       | Full Overlay |
| Brand               | Richelieu    |
| Overlay             | 1 in         |
| Finish              | Zinc         |
| Color/Finish        | Zinc         |
| Hinge Opening Angle | +105°        |