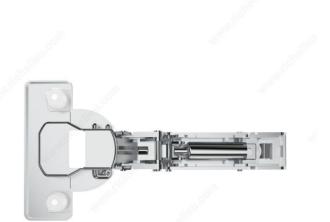

## RCS 103° Hinge for 1" Overlay

Product # RCS25030048

Fixing Type Dowel

Closing Mechanism Soft-Close

#### DESCRIPTION

Allows for 1" (25 mm) exterior jamb overlap. For frameless cabinets.

#### **TECHNICAL SPECIFICATIONS**

| Product #           | RCS25030048  |
|---------------------|--------------|
| Door Position       | Full Overlay |
| Brand               | Richelieu    |
| Overlay             | 1 in         |
| Finish              | Zinc         |
| Color/Finish        | Zinc         |
| Hinge Opening Angle | +105°        |