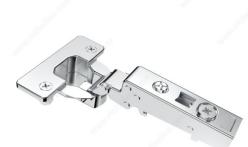

## RCS 103° Hinge for 1" Overlay

Product # RCS25030048

Fixing Type Dowel

Closing Mechanism Soft-Close

#### DESCRIPTION

Allows for 1" (25 mm) exterior jamb overlap. For frameless cabinets.

#### **TECHNICAL SPECIFICATIONS**

| Product #           | RCS25030048  |
|---------------------|--------------|
| Door Position       | Full Overlay |
| Brand               | Richelieu    |
| Overlay             | 1 in         |
| Finish              | Zinc         |
| Color/Finish        | Zinc         |
| Hinge Opening Angle | +105°        |