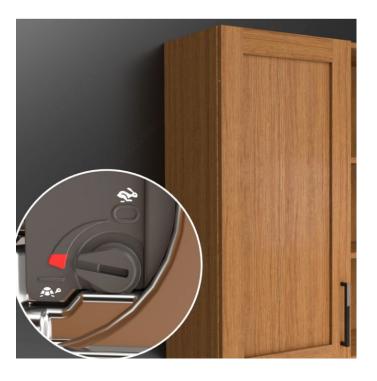

### DESCRIPTION

Richelieu's soft-closing RFF hinges series is designed to offer the advantage of concealed hinges for small and large overlays for cabinetmakers and users of face frame cabinetry. The series features fast assembly and full adjustment with a progressive soft-closing mechanism technology to provide a smooth and soft-closing movement regardless of the door weight or size.

## **ADVANTAGES AND BENEFITS**

- Richelieu's reliability - Progressive patented soft-close mechanism - Wrap-around fixation - 2 cams and 6 way adjustments - KCMA approved - Developed and tested not to slam

# **TECHNICAL SPECIFICATIONS**

| Product #           | RFF30340040       |
|---------------------|-------------------|
| Hinge Opening Angle | +105°             |
| Cabinet Type        | Face Frame        |
| Milling Depth       | 7/16 in*          |
| Door Thickness      | 5/8 to 15/16 in*  |
| Cabinet Thickness   | 3/4 in*           |
| Closing Mechanism   | Soft-Closing      |
| Mounting Type       | Wrap-around Mount |
| Milling Diameter    | 1 3/8 in*         |
| Brand               | Richelieu         |