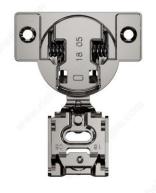

# **RFF Series Face Frame Hinge with Soft-Close**

Product # RFF30340040

Fixing Type Screw-On

Overlay 3/4 in

### DESCRIPTION

Richelieu's soft-closing RFF hinges series is designed to offer the advantage of concealed hinges for small and large overlays for cabinetmakers and users of face frame cabinetry. The series features fast assembly and full adjustment with a progressive soft-closing mechanism technology to provide a smooth and soft-closing movement regardless of the door weight or size.

# **TECHNICAL SPECIFICATIONS**

| Product #           | RFF30340040       |
|---------------------|-------------------|
| Hinge Opening Angle | +105°             |
| Cabinet Type        | Face Frame        |
| Milling Depth       | 7/16 in*          |
| Door Thickness      | 5/8 to 15/16 in*  |
| Cabinet Thickness   | 3/4 in*           |
| Closing Mechanism   | Soft-Closing      |
| Mounting Type       | Wrap-around Mount |
| Milling Diameter    | 1 3/8 in*         |
| Brand               | Richelieu         |