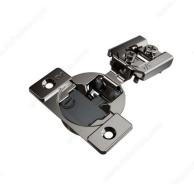

# **RFF Series Face Frame Hinge with Soft-Close**

Product # RFF30340040

Fixing Type Screw-On

Overlay 3/4 in

### DESCRIPTION

Richelieu's soft-closing RFF hinges series is designed to offer the advantage of concealed hinges for small and large overlays for cabinetmakers and users of face frame cabinetry. The series features fast assembly and full adjustment with a progressive soft-closing mechanism technology to provide a smooth and soft-closing movement regardless of the door weight or size.

# **TECHNICAL SPECIFICATIONS**

| Product #           | RFF30340040       |
|---------------------|-------------------|
| Hinge Opening Angle | +105°             |
| Cabinet Type        | Face Frame        |
| Milling Depth       | 7/16 in*          |
| Door Thickness      | 5/8 to 15/16 in*  |
| Cabinet Thickness   | 3/4 in*           |
| Closing Mechanism   | Soft-Closing      |
| Mounting Type       | Wrap-around Mount |
| Milling Diameter    | 1 3/8 in*         |
| Brand               | Richelieu         |