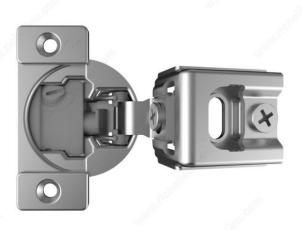

### DESCRIPTION

Richelieu's soft-closing RFF hinges series is designed to offer the advantage of concealed hinges for small and large overlays for cabinetmakers and users of face frame cabinetry. The series features fast assembly and full adjustment with a progressive soft-closing mechanism technology to provide a smooth and soft-closing movement regardless of the door weight or size.

## **ADVANTAGES AND BENEFITS**

- Richelieu's reliability - Progressive patented soft-close mechanism - Wrap-around fixation - 2 cams and 6 way adjustments - KCMA approved - Developed and tested not to slam

# **TECHNICAL SPECIFICATIONS**

| Product #           | RFF30340040       |
|---------------------|-------------------|
| Hinge Opening Angle | +105°             |
| Cabinet Type        | Face Frame        |
| Milling Depth       | 7/16 in*          |
| Door Thickness      | 5/8 to 15/16 in*  |
| Cabinet Thickness   | 3/4 in*           |
| Closing Mechanism   | Soft-Closing      |
| Mounting Type       | Wrap-around Mount |
| Milling Diameter    | 1 3/8 in*         |
| Brand               | Richelieu         |