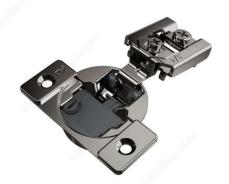

# **RFF Series Face Frame Hinge with Soft-Close**

Product # RFF30340040

Fixing Type Screw-On

Overlay 3/4 in

### DESCRIPTION

Richelieu's soft-closing RFF hinges series is designed to offer the advantage of concealed hinges for small and large overlays for cabinetmakers and users of face frame cabinetry. The series features fast assembly and full adjustment with a progressive soft-closing mechanism technology to provide a smooth and soft-closing movement regardless of the door weight or size.

# **TECHNICAL SPECIFICATIONS**

| Product #           | RFF30340040       |
|---------------------|-------------------|
| Hinge Opening Angle | +105°             |
| Cabinet Type        | Face Frame        |
| Milling Depth       | 7/16 in*          |
| Door Thickness      | 5/8 to 15/16 in*  |
| Cabinet Thickness   | 3/4 in*           |
| Closing Mechanism   | Soft-Closing      |
| Mounting Type       | Wrap-around Mount |
| Milling Diameter    | 1 3/8 in*         |
| Brand               | Richelieu         |