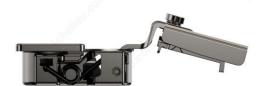

# **RFF Series Face Frame Hinge with Soft-Close**

Product # RFF30340040

Fixing Type Screw-On

Overlay 3/4 in

### DESCRIPTION

Richelieu's soft-closing RFF hinges series is designed to offer the advantage of concealed hinges for small and large overlays for cabinetmakers and users of face frame cabinetry. The series features fast assembly and full adjustment with a progressive soft-closing mechanism technology to provide a smooth and soft-closing movement regardless of the door weight or size.

# **TECHNICAL SPECIFICATIONS**

| Product #           | RFF30340040       |
|---------------------|-------------------|
| Hinge Opening Angle | +105°             |
| Cabinet Type        | Face Frame        |
| Milling Depth       | 7/16 in*          |
| Door Thickness      | 5/8 to 15/16 in*  |
| Cabinet Thickness   | 3/4 in*           |
| Closing Mechanism   | Soft-Closing      |
| Mounting Type       | Wrap-around Mount |
| Milling Diameter    | 1 3/8 in*         |
| Brand               | Richelieu         |