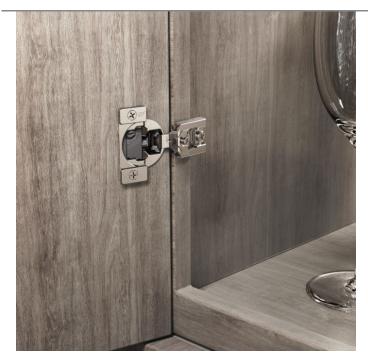

### DESCRIPTION

Richelieu's soft-closing RFF hinges series is designed to offer the advantage of concealed hinges for small and large overlays for cabinetmakers and users of face frame cabinetry. The series features fast assembly and full adjustment with a progressive soft-closing mechanism technology to provide a smooth and soft-closing movement regardless of the door weight or size.

## **ADVANTAGES AND BENEFITS**

- Richelieu's reliability - Progressive patented soft-close mechanism - Wrap-around fixation - 2 cams and 6 way adjustments - KCMA approved - Developed and tested not to slam

# **TECHNICAL SPECIFICATIONS**

| Product #           | RFF30340040       |
|---------------------|-------------------|
| Hinge Opening Angle | +105°             |
| Cabinet Type        | Face Frame        |
| Milling Depth       | 7/16 in*          |
| Door Thickness      | 5/8 to 15/16 in*  |
| Cabinet Thickness   | 3/4 in*           |
| Closing Mechanism   | Soft-Closing      |
| Mounting Type       | Wrap-around Mount |
| Milling Diameter    | 1 3/8 in*         |
| Brand               | Richelieu         |