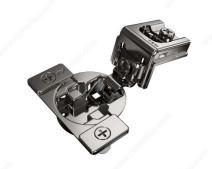

## **RFF** hinge for frame cabinet

Product # RFF315160058

Fixing Type Dowel

Overlay 1 5/16 in

#### The ideal solution for frame cabinet construction

Richelieu's RFF hinge series is designed to offer the advantage of concealed hinges for small and large overlays for cabinetmakers and users of face frame cabinetry. The series features fast assembly and full adjustment.

### **ADVANTAGES AND BENEFITS**

- 45 mm drilling hole distance system - Richelieu reliability - Wraparound fixation - Two cams and 6-way adjustments - KCMA approved

#### **TECHNICAL SPECIFICATIONS**

| Product #           | RFF315160058      |
|---------------------|-------------------|
| Hinge Opening Angle | +105°             |
| Cabinet Type        | Face Frame        |
| Milling Depth       | 7/16 in*          |
| Door Thickness      | 5/8 to 15/16 in*  |
| Cabinet Thickness   | 3/4 in*           |
| Closing Mechanism   | Spring Closing    |
| Mounting Type       | Wrap-around Mount |
| Milling Diameter    | 1 3/8 in*         |
| Brand               | Richelieu         |