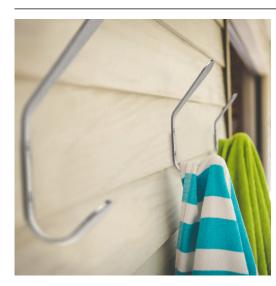

## Stainless Steel Utility Hook - RH1253021

Product # RH1253021170

## **TECHNICAL SPECIFICATIONS**

| Product #                       | RH1253021170                         |
|---------------------------------|--------------------------------------|
| Hook Style                      | Modern                               |
| Load Capacity                   | 22 lb*                               |
| Material                        | Stainless Steel, 316 Stainless Steel |
| Finish                          | Stainless Steel                      |
| Center to Center                | 1 in*                                |
| Screw/Nail                      | Included                             |
| Width - Overall Dimensions      | 1 1/16 in*                           |
| Hook Model