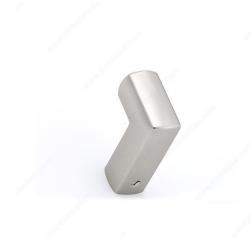

# Modern Stainless Steel Hook - 1483

Product # RH1483011170

## **DESCRIPTION**

Simple yet modern. A focus on minimalism makes this hook an exceptional detail in your contemporary theme.

## **TECHNICAL SPECIFICATIONS**

| Product #                       | RH1483011170                         |
|---------------------------------|--------------------------------------|
| Hook Style                      | Modern                               |
| Finish                          | Stainless Steel                      |
| Material                        | Stainless Steel, 202 Stainless Steel |
| Load Capacity                   | 11 lb*                               |
| Width - Overall Dimensions      | 5/8 in*                              |
| Screw/Nail                      | Included                             |
| Hook Model                      | Simple Hook                          |
| Color Group                     | Gray and Chrome Group                |
| Finish Number                   | 170                                  |
| Height - Overall Dimensions     | 1 1/4 in*                            |
| Suggested Price                 | From \$10.00 to \$15.00              |
| Projection - Overall Dimensions | 1 3/4 in*                            |