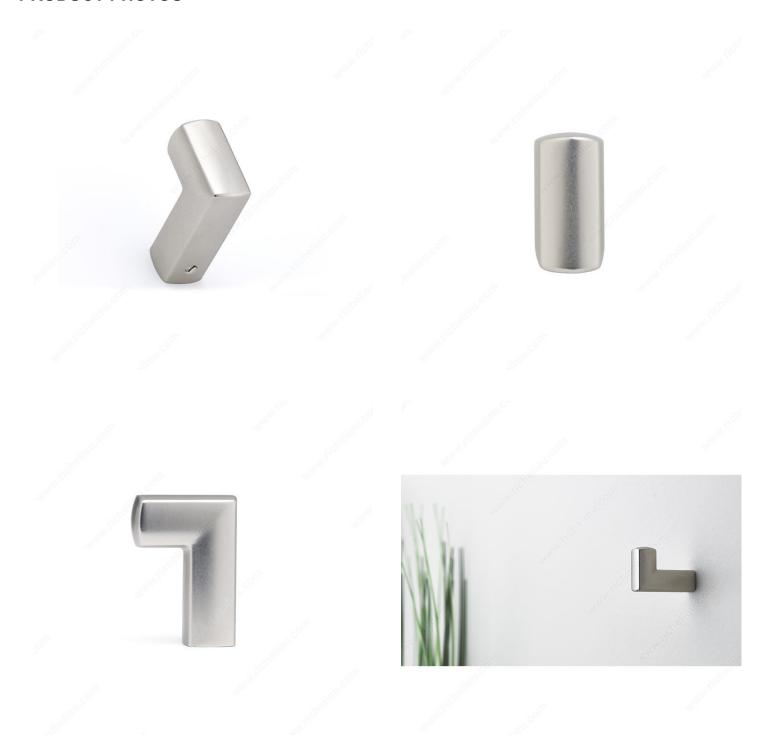

|
| Suggested Price                 | From \$10.00 to \$15.00              |
| Projection - Overall Dimensions | 1 3/4 in*                            |

#### **Disclaimer**

Measures shown with an asterisk (\*) have been converted as per your preference. These are not the official measures. To view the measures specified by the manufacturer, <u>click here</u>.

## **APPLICATION**

For maximum loading capacity, hooks should be mounted directly to wall studs, which are generally found at 16" intervals. If hooks are not mounted to studs, use appropriate dry-wall anchors (not included with hooks). Hooks come with plastic anchors that may not adhere to all type of walls. The installer is responsible for ensuring that appropriate anchors are used.



# PRODUCT PHOTOS