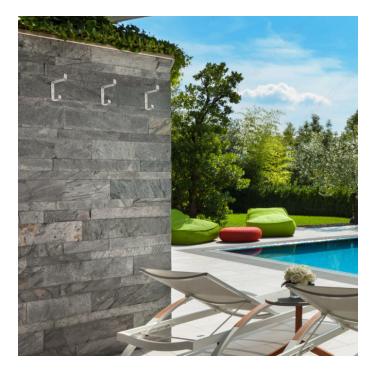

#### For exterior use

The clean lines of this storage hook suitable for exterior use make it an ideal storage solution for garages and garden sheds. It will free up space so you can concentrate on what really matters.