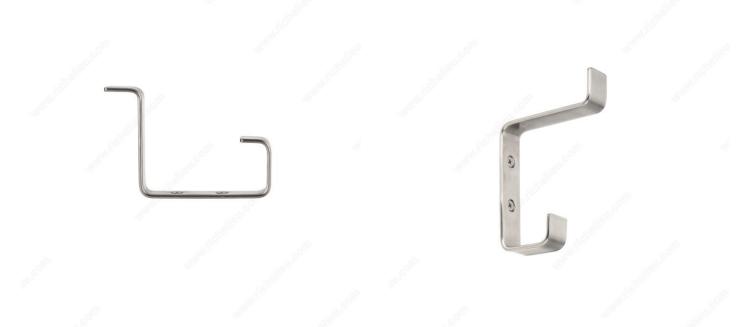

### **TECHNICAL SPECIFICATIONS**

| Product #                       | RH3603301170                         |
|---------------------------------|--------------------------------------|
| Hook Style                      | Utility                              |
| Load Capacity                   | 22 lb*                               |
| Material                        | Stainless Steel, 316 Stainless Steel |
| Finish                          | Stainless Steel                      |
| Center to Center                | 1 7/32 in*                           |
| Screw/Nail                      | Included                             |
| Width - Overall Dimensions      | 1 7/32 in*                           |
| Hook Model                      | Double Hook                          |
| Color Group                     | Gray and Chrome Group                |
| Finish Number                   | 170                                  |
| Projection - Overall Dimensions | 2 7/8 in*                            |
| Height - Overall Dimensions     | 4 3/8 in*                            |
| Suggested Price                 | From \$10.00 to \$15.00              |