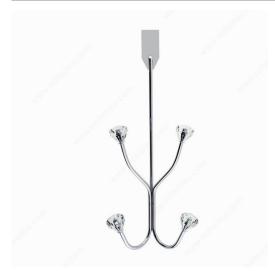

## Metal Door Hook with Acrylic Heads - 4100

Product # RH41008014011

## **TECHNICAL SPECIFICATIONS**

| Product #                       | RH41008014011                      |
|---------------------------------|------------------------------------|
| Hook Style                      | Modern                             |
| Finish                          | Chrome                             |
| Material                        | Metal, Acrylic                     |
| Load Capacity                   | 22 lb*                             |
| Width - Overall Dimensions      | 5 9/32 in*                         |
| Hook Model                      | Multiple Hook                      |
| Color Group                     | Gray and Chrome Group, Clear Group |
| Finish Number                   | 140, 11                            |
| Height - Overall Dimensions     | 12 1/2 in*                         |
| Suggested Price                 | From \$30.00 to \$40.00            |
| Collections                     | New Collection                     |
| Projection - Overall Dimensions | 3 3/4 in*                          |