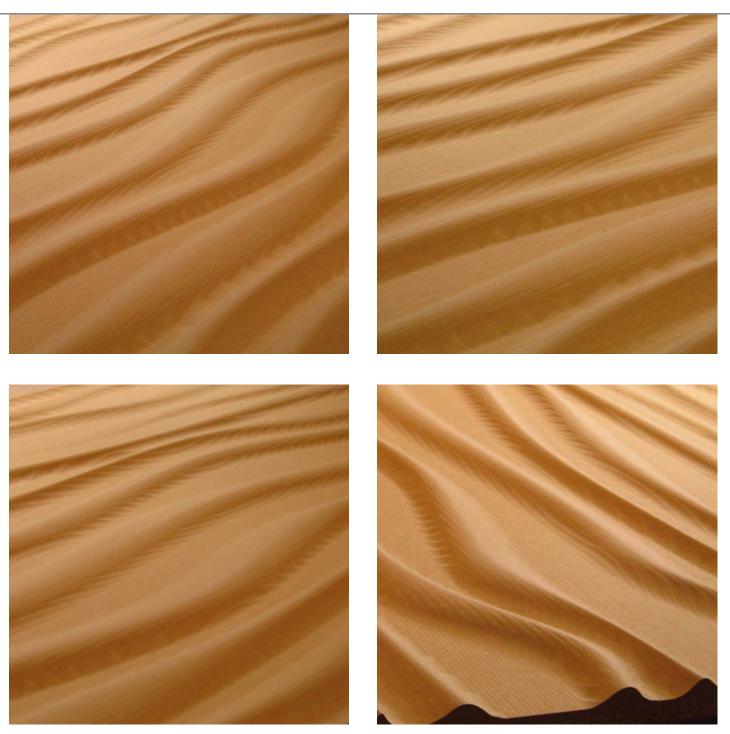

#### **Sculptured Decorative Panel**

Our FormArt panels are produced from MDF and are available in contemporary designs. Panel thickness varies according to the pattern chosen. Panels can be installed sequentially and have a white melamine backing to ensure greater stability.

### **PRODUCT PHOTOS**