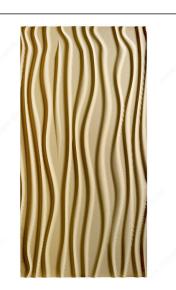

#### **Sculptured Decorative Panel**

Our FormArt panels are produced from MDF and are available in contemporary designs. Panel thickness varies according to the pattern chosen. Panels can be installed sequentially and have a white melamine backing to ensure greater stability.

### **TECHNICAL SPECIFICATIONS**

| Product #     | RIC20UGBW         |
|---------------|-------------------|
| Thickness     | 1 in              |
| Width         | 48 in             |
| Height        | 96 in             |
| Material      | Superior Plus MDF |
| Sequential to | 48" and 96"       |
| Finish        | Unfinished        |