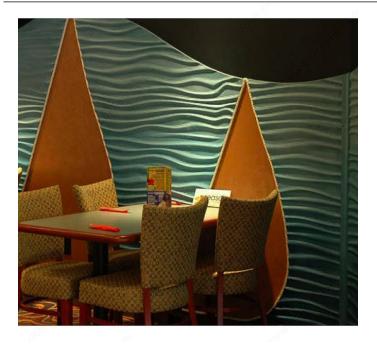

ADVANTAGES AND BENEFITS**

- Panels are paintable, and can be tinted or treated in a thousand ways. - Perfect for contemporary designs. - Made of MDF Superior Plus. - Other models and sizes are available upon request. Also available by special order: - Fire retardant - Formaldehyde-free panel - Moisture-resistant panel

### **TECHNICAL SPECIFICATIONS**

| Product #     | RIC20UGBW         |
|---------------|-------------------|
| Thickness     | 1 in              |
| Width         | 48 in             |
| Height        | 96 in             |
| Material      | Superior Plus MDF |
| Sequential to | 48" and 96"       |
| Finish        | Unfinished        |

### APPLICATION

Ideal for wall or ceiling applications.

### **IMPORTANT INFORMATION**

- Sold unfinished.

### **PRODUCT PHOTOS**