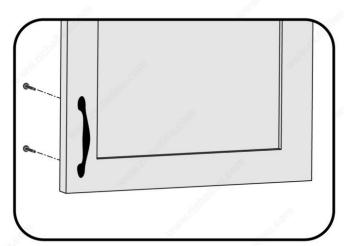

### **APPLICATION**

Cabinet door use: 1 - Align the template and mark door front for knob or pull according to center to center distance and placement desired. 2 - Drill the holes that you marked. 3 - Install the knob or pull. Repeat the process for the other doors. Drawers use: 1 - Measure and mark the midpoint of the drawer. 2 - Align the center point of the template with the midpoint and mark for knob or pull at desired height. 3 - Drill the holes you marked. 4 - Install the knob or pull. Repeat the process for other drawers.

### **PRODUCT PHOTOS**