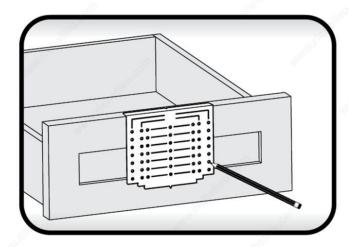

### **APPLICATION**

Cabinet door use: 1 - Align the template and mark door front for knob or pull according to center to center distance and placement desired. 2 - Drill the holes that you marked. 3 - Install the knob or pull. Repeat the process for the other doors. Drawers use: 1 - Measure and mark the midpoint of the drawer. 2 - Align the center point of the template with the midpoint and mark for knob or pull at desired height. 3 - Drill the holes you marked. 4 - Install the knob or pull. Repeat the process for other drawers.