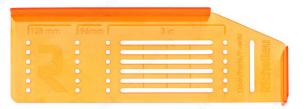

#### **DESCRIPTION**

Designed for a center to center of 3", 96 mm and 128 mm.

Allowing you to install your pulls and knobs flawlessly, this kit is the perfect tool to ease all types of projects.

### **PRODUCT PHOTOS**