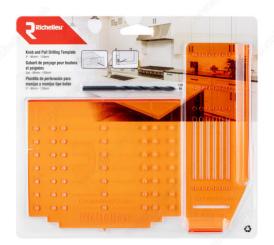

# **Knob and Pull Drilling Template Kit**

Product # RICTEMPVPACK

#### **DESCRIPTION**

Designed for a center to center of 3", 96 mm and 128 mm.

Allowing you to install your pulls and knobs flawlessly, this kit is the perfect tool to ease all types of projects.

## **INCLUDED PRODUCT(S)**

Kit includes: - (1) Knob Drilling Template - (1) Pull Drilling Template - (1) 3/16" Drill bit