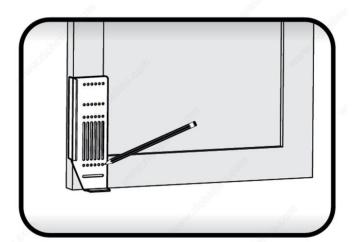

### **APPLICATION**

Cabinet door use: 1 - Align the template and mark door front for knob or pull according to center to center distance and placement desired. 2 - Drill the holes that you marked. 3 - Install the knob or pull. Repeat the process for the other doors. Drawers use: 1 - Measure and mark the midpoint of the drawer. 2 - Align the center point of the template with the midpoint and mark for knob or pull at desired height. 3 - Drill the holes you marked. 4 - Install the knob or pull. Repeat the process for other drawers.