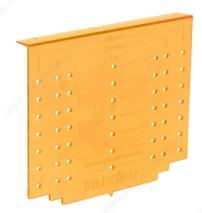

ull Installation |
| Material    | Plastic                    |
| Brand       | Richelieu                  |

## **INCLUDED PRODUCT(S)**

Kit includes: - (1) Knob Drilling Template - (1) Pull Drilling Template - (1) 3/16" Drill bit

### **APPLICATION**

Cabinet door use: 1 - Align the template and mark door front for knob or pull according to center to center distance and placement desired. 2 - Drill the holes that you marked. 3 - Install the knob or pull. Repeat the process for the other doors. Drawers use: 1 - Measure and mark the midpoint of the drawer. 2 - Align the center point of the template with the midpoint and mark for knob or pull at desired height. 3 - Drill the holes you marked. 4 - Install the knob or pull. Repeat the process for other drawers.

### **PRODUCT PHOTOS**