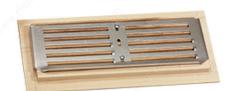

## **Surface-Mount Floor Register - Wood**

Product # RS41015

**Species** Maple

**Duct Opening - Width 4 in** 

Duct Opening - Length 10 in

Width - Overall Dimensions 5 in

Length - Overall Dimensions 11 1/8 in

### **DESCRIPTION**

Surface-mounted floor register.

#### **ADVANTAGES AND BENEFITS**

- Can be used on all floor coverings. Can replace any existing metal or plastic register. Polished with 180 grit and ready for finishing. Select and better grade wood.
- Adjustable ventilation flow. Elegant design. Very sturdy. Will not rust.

#### **TECHNICAL SPECIFICATIONS**

| Product #                       | RS41015       |
|---------------------------------|---------------|
| Material                        | Wood          |
| Model                           | Surface Mount |
| Production Delay                | In Stock      |
| Projection - Overall Dimensions | 3/4 in        |
| Color Group                     | Wood Group    |