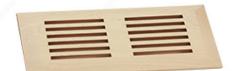

## **Surface-Mount Floor Register - Wood**

Product # RS41015

**Species** Maple

**Duct Opening - Width 4 in** 

Duct Opening - Length 10 in

Width - Overall Dimensions 5 in

Length - Overall Dimensions 11 1/8 in

### **DESCRIPTION**

Surface-mounted floor register.

#### **ADVANTAGES AND BENEFITS**

- Can be used on all floor coverings. Can replace any existing metal or plastic register. Polished with 180 grit and ready for finishing. Select and better grade wood.
- Adjustable ventilation flow. Elegant design. Very sturdy. Will not rust.

#### **TECHNICAL SPECIFICATIONS**

| Product #                       | RS41015       |
|---------------------------------|---------------|
| Material                        | Wood          |
| Model                           | Surface Mount |
| Production Delay                | In Stock      |
| Projection - Overall Dimensions | 3/4 in        |
| Color Group                     | Wood Group    |