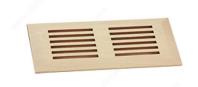

## **Surface-Mount Floor Register - Wood**

Product # RS41015

**Species** Maple

**Duct Opening - Width 4 in** 

Duct Opening - Length 10 in

Width - Overall Dimensions 5 in

Length - Overall Dimensions 11 1/8 in

### **DESCRIPTION**

Surface-mounted floor register.

#### **ADVANTAGES AND BENEFITS**

- Can be used on all floor coverings. Can replace any existing metal or plastic register. Polished with 180 grit and ready for finishing. Select and better grade wood.
- Adjustable ventilation flow. Elegant design. Very sturdy. Will not rust.

#### **TECHNICAL SPECIFICATIONS**

| Product #                       | RS41015       |
|---------------------------------|---------------|
| Material                        | Wood          |
| Model                           | Surface Mount |
| Production Delay                | In Stock      |
| Projection - Overall Dimensions | 3/4 in        |
| Color Group                     | Wood Group    |