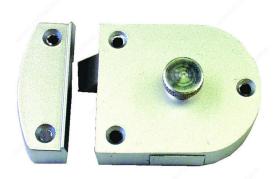

# **Secret Gate Latch**

Product # RW602US26D

# **DESCRIPTION**

- The secret latch has a concealed spring under the rim, which must be pressed for the latch to open.
- Designed for semi-secure doors such as half-doors at banks where employees on the secured side can simply press the button underneath the latch to open the door.

# **ADVANTAGES AND BENEFITS**

- The large knob is non-functional and is applied just-for-show and confusion.

# **TECHNICAL SPECIFICATIONS**

| Product #                   | RW602US26D                                 |
|-----------------------------|--------------------------------------------|
| Width - Overall Dimensions  | 2 1/16 in                                  |
| Material                    | Solid Brass                                |
| Position                    | Reversible                                 |
| Screw/Nail                  | Included, #7 x 1-1/4" Oval Head Wood Screw |
| Finish                      | Satin Chrome                               |
| Height - Overall Dimensions | 11/16 in                                   |
| Length - Overall Dimensions | 3 3/16 in                                  |