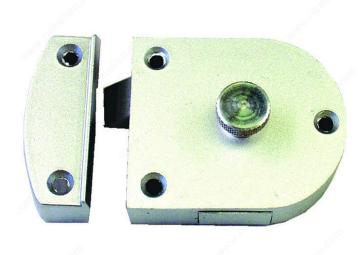

# **Secret Gate Latch**

Product # RW602US26D

# **DESCRIPTION**

- The secret latch has a concealed spring under the rim, which must be pressed for the latch to open.
- Designed for semi-secure doors such as half-doors at banks where employees on the secured side can simply press the button underneath the latch to open the door.

# **ADVANTAGES AND BENEFITS**

- The large knob is non-functional and is applied just-for-show and confusion.

# **TECHNICAL SPECIFICATIONS**

| Product #                   | RW602US26D                                 |
|-----------------------------|--------------------------------------------|
| Width - Overall Dimensions  | 2 1/16 in                                  |
| Material                    | Solid Brass                                |
| Position                    | Reversible                                 |
| Screw/Nail                  | Included, #7 x 1-1/4" Oval Head Wood Screw |
| Finish                      | Satin Chrome                               |
| Height - Overall Dimensions | 11/16 in                                   |
| Length - Overall Dimensions | 3 3/16 in                                  |