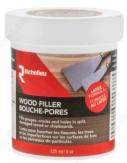

## Richelieu Water-Based Latex Formula Wood Filler

Product # RWB5404

**Volume** 4.23 oz\*

Color White Pine

#### DESCRIPTION

Wood filler Richelieu Brand with latex formula is a water-based compound to plug or clog different holes and crevices present in wood flooring, furniture and other woodwork.

Easily spreadable with a spatula or other leveling tool. Dries quickly and is easily sandable following drying time. Adheres well on all wood types. Does not shrink. Choice of classical colors (or on demand). Select the wood paste color the closest to the woodwork to repair.

Available in format of 125 ml, 500 ml and 3.78 litres.