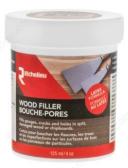

# Richelieu Water-Based Latex Formula Wood Filler

Product # RWB9004

**Volume** 4.23 oz\*

Color Black

## DESCRIPTION

Wood filler Richelieu Brand with latex formula is a water-based compound to plug or clog different holes and crevices present in wood flooring, furniture and other woodwork.

Easily spreadable with a spatula or other leveling tool. Dries quickly and is easily sandable following drying time. Adheres well on all wood types. Does not shrink. Choice of classical colors (or on demand). Select the wood paste color the closest to the woodwork to repair.