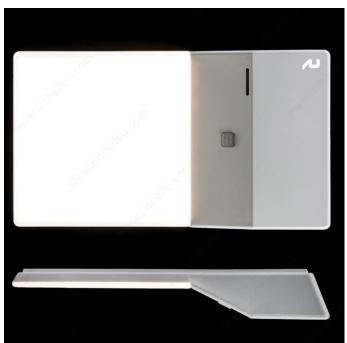

rcial, Closet                 |
| Mounting       | Surface                                     |
| Luminaire      | Fixed Spots                                 |
| Control System | Touch                                       |
| Operation      | Touch                                       |
| Sensor Type    | Infrared                                    |
| Lighting       | Accent, Task                                |
| Lighting Type  | LED                                         |
| Group          | Battery                                     |
| Features       | Battery Operated                            |
|                |                                             |

## INCLUDED PRODUCT(S)

- Spotlight - Micro USB charging cable - Magnetized mounting bracket



## PRODUCT PHOTOS