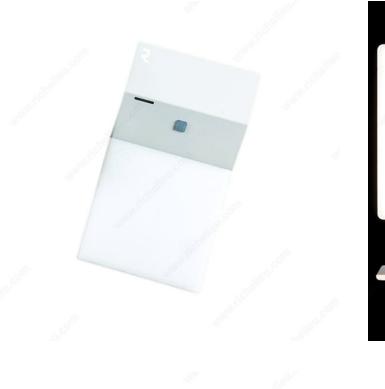

mercial, Closet                 |
| Mounting       | Surface                                     |
| Luminaire      | Fixed Spots                                 |
| Control System | Touch                                       |
| Operation      | Touch                                       |
| Sensor Type    | Infrared                                    |
| Lighting       | Accent, Task                                |
| Lighting Type  | LED                                         |
| Group          | Battery                                     |
| Features       | Battery Operated                            |
|                |                                             |

## INCLUDED PRODUCT(S)

- Spotlight - Micro USB charging cable - Magnetized mounting bracket



## PRODUCT PHOTOS