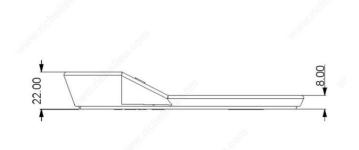

ial, Closet                 |
| Mounting       | Surface                                     |
| Luminaire      | Fixed Spots                                 |
| Control System | Touch                                       |
| Operation      | Touch                                       |
| Sensor Type    | Infrared                                    |
| Lighting       | Accent, Task                                |
| Lighting Type  | LED                                         |
| Group          | Battery                                     |
| Features       | Battery Operated                            |
|                |                                             |

## INCLUDED PRODUCT(S)

- Spotlight - Micro USB charging cable - Magnetized mounting bracket



## PRODUCT PHOTOS