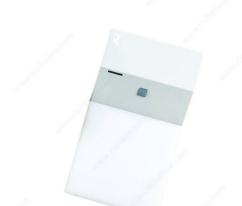

## LED Battery Light with Integrated Touch Switch

Product # S10L01122030

Finish White

Light Color Warm White

## PRODUCT PHOTOS