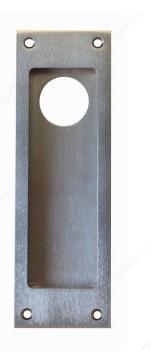

# Flush Pull/Handle (for Use with Cylinder) - Square Style

Product # S2002C134175

Color/Finish Brushed Chrome

## **TECHNICAL SPECIFICATIONS**

| Product #        | S2002C134175 |
|------------------|--------------|
| Door Type        | Wood         |
| Door Thickness   | 1 3/4 in     |
| Fixing Technique | Flush        |
| Height           | 7 in*        |
| Width            | 2 1/4 in*    |
| Projection       | 3/32 in*     |
| Material         | Solid Brass  |