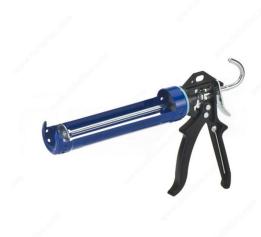

## **Contractor Caulking Gun for 310 ml Cartridge**

Product # SAG499

## DESCRIPTION

Thrust ratio: 12:1

- Single component applicator
- Riveted, reinforced carriage
- Attached puncture tool
- 360° rotary type handle

- Twin gripping plateHandle: Aluminum AlloyTrigger: Aluminum Alloy - Carriage: Metal
- Contractor quality
- Made with hardened components for longer life

### **TECHNICAL SPECIFICATIONS**

| Product #              | SAG499                    |
|------------------------|---------------------------|
| Thrust Ratio           | 12:1                      |
| Recommended Use        | Medium Viscosity Material |
| Manufacturing Material | Metal, Aluminum           |
| Type of Cartridge      | 10.5 oz*                  |
| Brand                  | Richelieu Glass Products  |
| Type of Tool           | Manual                    |