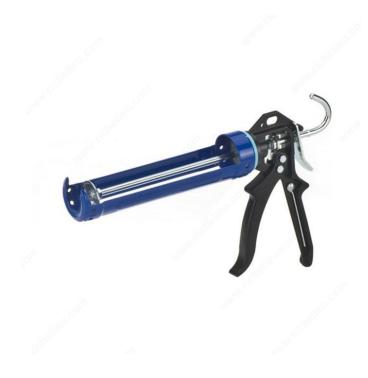

## **Contractor Caulking Gun for 310 ml Cartridge**

Product # SAG499

## DESCRIPTION

Thrust ratio: 12:1

- Single component applicator
- Riveted, reinforced carriage
- Attached puncture tool
- 360° rotary type handle

- Twin gripping plateHandle: Aluminum AlloyTrigger: Aluminum Alloy - Carriage: Metal
- Contractor quality
- Made with hardened components for longer life

### **TECHNICAL SPECIFICATIONS**

| Product #              | SAG499                    |
|------------------------|---------------------------|
| Thrust Ratio           | 12:1                      |
| Recommended Use        | Medium Viscosity Material |
| Manufacturing Material | Metal, Aluminum           |
| Type of Cartridge      | 10.5 oz*                  |
| Brand                  | Richelieu Glass Products  |
| Type of Tool           | Manual                    |