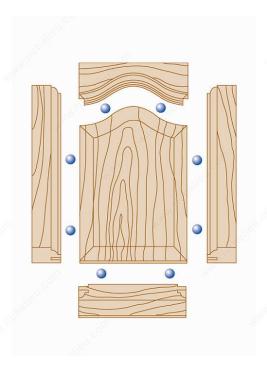

## **DESCRIPTION**

8 - 10 spacers are recommended per door. Spacer should fit snugly, but not tightly, by compressing one-third the diameter of the ball.

#### **ADVANTAGES AND BENEFITS**

-Automatically centers panels in the assembling process. -Expands and contract as the panel does. -Eliminates panel rattle and helps to eliminate the cracking of glue joints. - Fits standard stile and rail cutters (1/4" groove).