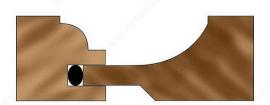

## **DESCRIPTION**

8 - 10 spacers are recommended per door. Spacer should fit snugly, but not tightly, by compressing one-third the diameter of the ball.

#### **ADVANTAGES AND BENEFITS**

-Automatically centers panels in the assembling process. -Expands and contract as the panel does. -Eliminates panel rattle and helps to eliminate the cracking of glue joints. - Fits standard stile and rail cutters (1/4" groove).