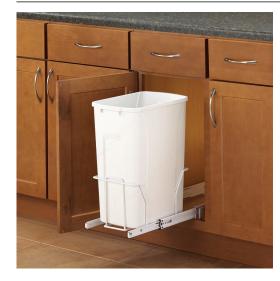

### **DESCRIPTION**

Pull-out recycling center mounted on epoxy-coated slides for easy access. High-capacity slides provide stable, solid movement. This system arrives pre-assembled with a wire frame and includes mounting screws.

#### **APPLICATION**

System can be door mounted with the optional #PDMKTWH door bracket kit shown as a suggested product.

# PRODUCT PHOTOS