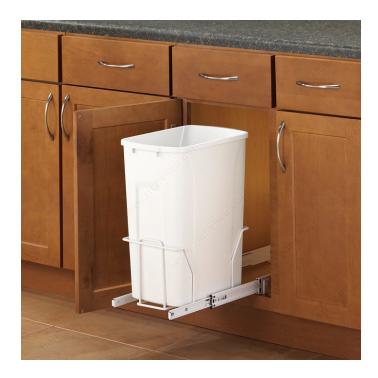

### **DESCRIPTION**

Pull-out recycling center mounted on epoxy-coated slides for easy access. High-capacity slides provide stable, solid movement. This system arrives pre-assembled with a wire frame and includes mounting screws.

#### **APPLICATION**

System can be door mounted with the optional #PDMKTWH door bracket kit shown as a suggested product.

# PRODUCT PHOTOS