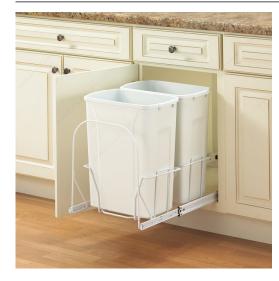

## **Bottom Mount Waste & Recycling Center**

Product # SBM15235WH

**Total Capacity** 70 qt

Interior Dimensions Required - Depth 22 1/2 in

Interior Dimensions Required - Height 19 5/8 in

Product Dimensions - Depth 22 in

#### **DESCRIPTION**

Pull-out recycling center mounted on epoxy-coated slides for easy access. High-capacity slides provide stable, solid movement. This system arrives pre-assembled with a wire frame and includes mounting screws.

#### **TECHNICAL SPECIFICATIONS**

| Product #                            | SBM15235WH                      |
|--------------------------------------|---------------------------------|
| Interior Dimensions Required - Width | 16 in                           |
| Finish                               | White                           |
| Bin Quantity                         | 2                               |
| Product Dimensions - Width           | 14 5/16 in                      |
| Load Rating                          | 80 lb                           |
| Brand                                | Richelieu                       |
| Lid                                  | Not Included                    |
| Material                             | Plastic                         |
| Solutions                            | Wastebins and Recycling Centers |
| Area of Activity                     | Storage, Cleaning               |