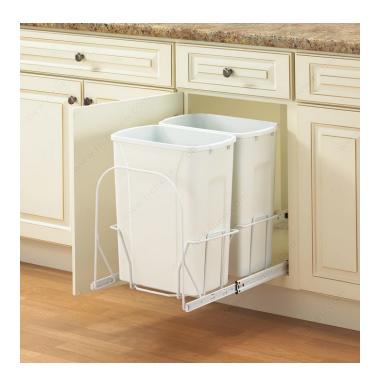

## **Bottom Mount Waste & Recycling Center**

Product # SBM15235WH

**Total Capacity** 70 qt

Interior Dimensions Required - Depth 22 1/2 in

Interior Dimensions Required - Height 19 5/8 in

Product Dimensions - Depth 22 in

#### **DESCRIPTION**

Pull-out recycling center mounted on epoxy-coated slides for easy access. High-capacity slides provide stable, solid movement. This system arrives pre-assembled with a wire frame and includes mounting screws.

#### **TECHNICAL SPECIFICATIONS**

| Product #                            | SBM15235WH                      |
|--------------------------------------|---------------------------------|
| Interior Dimensions Required - Width | 16 in                           |
| Finish                               | White                           |
| Bin Quantity                         | 2                               |
| Product Dimensions - Width           | 14 5/16 in                      |
| Load Rating                          | 80 lb                           |
| Brand                                | Richelieu                       |
| Lid                                  | Not Included                    |
| Material                             | Plastic                         |
| Solutions                            | Wastebins and Recycling Centers |
| Area of Activity                     | Storage, Cleaning               |