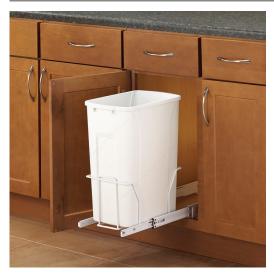

### DESCRIPTION

Pull-out recycling center mounted on epoxy-coated slides for easy access. Highcapacity slides provide stable, solid movement. This system arrives pre-assembled with a wire frame and includes mounting screws.

### APPLICATION

System can be door mounted with the optional #PDMKTWH door bracket kit shown as a suggested product.