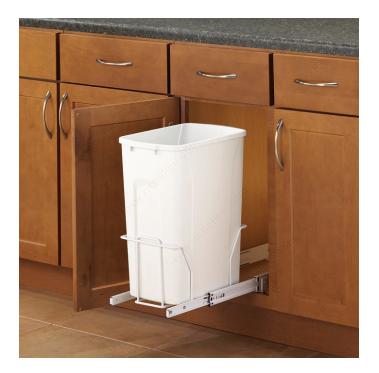

### DESCRIPTION

Pull-out recycling center mounted on epoxy-coated slides for easy access. Highcapacity slides provide stable, solid movement. This system arrives pre-assembled with a wire frame and includes mounting screws.

### APPLICATION

System can be door mounted with the optional #PDMKTWH door bracket kit shown as a suggested product.