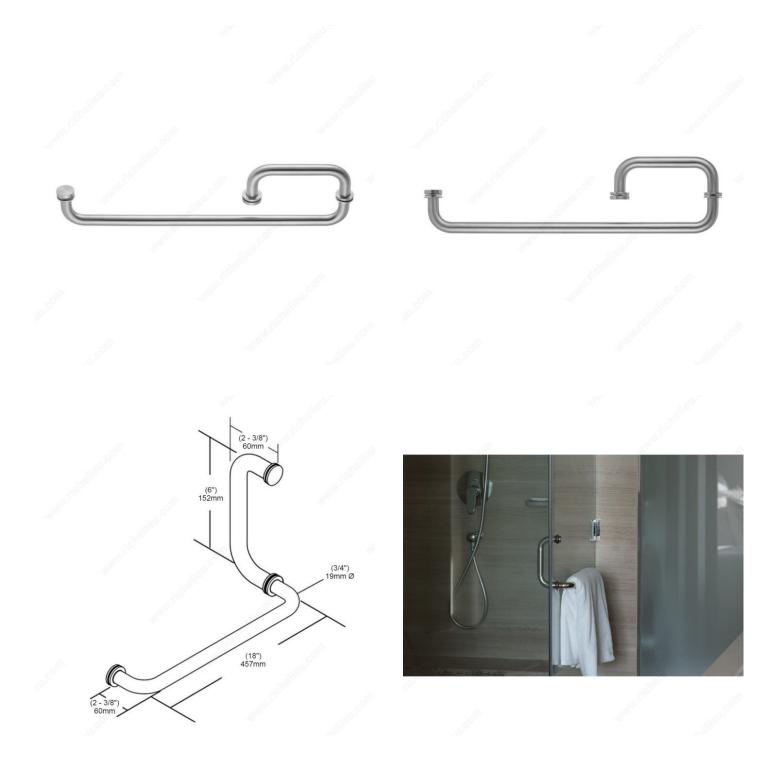

## Round Tubular Handle and Towel Bar Combo with Flat Washers

Product # SDCRD0750618195

Color/Finish Brushed Nickel

Towel Bar/Handle Combo 6" x 18"

Material Stainless Steel 304

## **TECHNICAL SPECIFICATIONS**

| Product #        | SDCRD0750618195                     |
|------------------|-------------------------------------|
| Function         | Towel Bar, Back-to-Back Pull Handle |
| Diameter         | 3/4 in*                             |
| Usage            | Shower Door, Hinge Door             |
| Glass Thickness  | 1/4 to 15/32 in*                    |
| Washers Diameter | 1 1/4 in*                           |
| Projection       | 2 3/8 in*                           |
| Туре             | Round                               |
| Milling Diameter | 15/32 in*                           |
| Door Type        | Glass                               |
| Screw/Nail       | Included, M6                        |