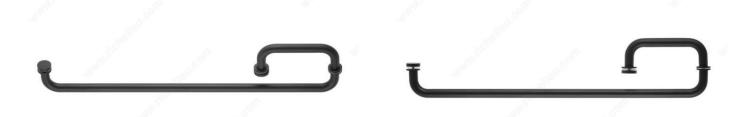

**Product # SDCRD0750624900** 

Color/Finish Matte Black

Towel Bar/Handle Combo 6" x 24"

Material Stainless Steel 304

## PRODUCT PHOTOS