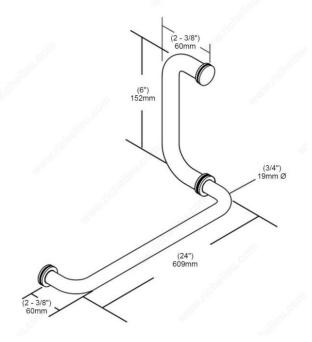

## **TECHNICAL SPECIFICATIONS**

| Product #        | SDCRD0750624900                     |
|------------------|-------------------------------------|
| Function         | Towel Bar, Back-to-Back Pull Handle |
| Diameter         | 3/4 in*                             |
| Usage            | Shower Door, Hinge Door             |
| Glass Thickness  | 1/4 to 15/32 in*                    |
| Washers Diameter | 1 1/4 in*                           |
| Projection       | 2 3/8 in*                           |
| Туре             | Round                               |
| Milling Diameter | 15/32 in*                           |
| Door Type        | Glass                               |
| Screw/Nail       | Included, M6                        |