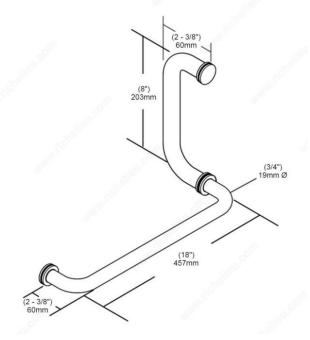

## **TECHNICAL SPECIFICATIONS**

| Product #        | SDCRD0750818140                     |
|------------------|-------------------------------------|
| Function         | Towel Bar, Back-to-Back Pull Handle |
| Diameter         | 3/4 in*                             |
| Usage            | Shower Door, Hinge Door             |
| Glass Thickness  | 1/4 to 15/32 in*                    |
| Washers Diameter | 1 1/4 in*                           |
| Projection       | 2 3/8 in*                           |
| Туре             | Round                               |
| Milling Diameter | 15/32 in*                           |
| Door Type        | Glass                               |
| Screw/Nail       | Included, M6                        |