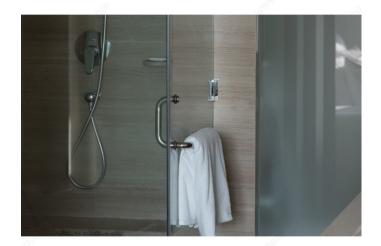

## Round Tubular Handle and Towel Bar Combo with Flat Washers

Product # SDCRD0750818140

Color/Finish Chrome

**Towel Bar/Handle Combo** 8" x 18"

Material Stainless Steel 304

## **TECHNICAL SPECIFICATIONS**

| Product #        | SDCRD0750818140                     |
|------------------|-------------------------------------|
| Function         | Towel Bar, Back-to-Back Pull Handle |
| Diameter         | 3/4 in*                             |
| Usage            | Shower Door, Hinge Door             |
| Glass Thickness  | 1/4 to 15/32 in*                    |
| Washers Diameter | 1 1/4 in*                           |
| Projection       | 2 3/8 in*                           |
| Туре             | Round                               |
| Milling Diameter | 15/32 in*                           |
| Door Type        | Glass                               |
| Screw/Nail       | Included, M6                        |

## PRODUCT PHOTOS