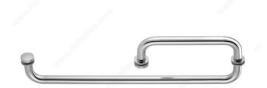

## Round Tubular Handle and Towel Bar Combo with Flat Washers

Product # SDCRD0750818140

Color/Finish Chrome

**Towel Bar/Handle Combo** 8" x 18"

Material Stainless Steel 304

## **TECHNICAL SPECIFICATIONS**

| Product #        | SDCRD0750818140                     |
|------------------|-------------------------------------|
| Function         | Towel Bar, Back-to-Back Pull Handle |
| Diameter         | 3/4 in*                             |
| Usage            | Shower Door, Hinge Door             |
| Glass Thickness  | 1/4 to 15/32 in*                    |
| Washers Diameter | 1 1/4 in*                           |
| Projection       | 2 3/8 in*                           |
| Туре             | Round                               |
| Milling Diameter | 15/32 in*                           |
| Door Type        | Glass                               |
| Screw/Nail       | Included, M6                        |