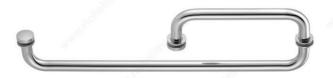

## Round Tubular Handle and Towel Bar Combo with Flat Washers

Product # SDCRD0750818140

Color/Finish Chrome

**Towel Bar/Handle Combo** 8" x 18"

Material Stainless Steel 304

## **TECHNICAL SPECIFICATIONS**

| Product #        | SDCRD0750818140                     |
|------------------|-------------------------------------|
| Function         | Towel Bar, Back-to-Back Pull Handle |
| Diameter         | 3/4 in*                             |
| Usage            | Shower Door, Hinge Door             |
| Glass Thickness  | 1/4 to 15/32 in*                    |
| Washers Diameter | 1 1/4 in*                           |
| Projection       | 2 3/8 in*                           |
| Туре             | Round                               |
| Milling Diameter | 15/32 in*                           |
| Door Type        | Glass                               |
| Screw/Nail       | Included, M6                        |