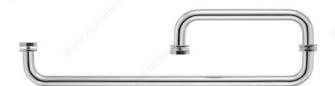

## Round Tubular Handle and Towel Bar Combo with Flat Washers

Product # SDCRD0750818140

Color/Finish Chrome

**Towel Bar/Handle Combo** 8" x 18"

Material Stainless Steel 304

## **TECHNICAL SPECIFICATIONS**

| Product #        | SDCRD0750818140                     |
|------------------|-------------------------------------|
| Function         | Towel Bar, Back-to-Back Pull Handle |
| Diameter         | 3/4 in*                             |
| Usage            | Shower Door, Hinge Door             |
| Glass Thickness  | 1/4 to 15/32 in*                    |
| Washers Diameter | 1 1/4 in*                           |
| Projection       | 2 3/8 in*                           |
| Туре             | Round                               |
| Milling Diameter | 15/32 in*                           |
| Door Type        | Glass                               |
| Screw/Nail       | Included, M6                        |