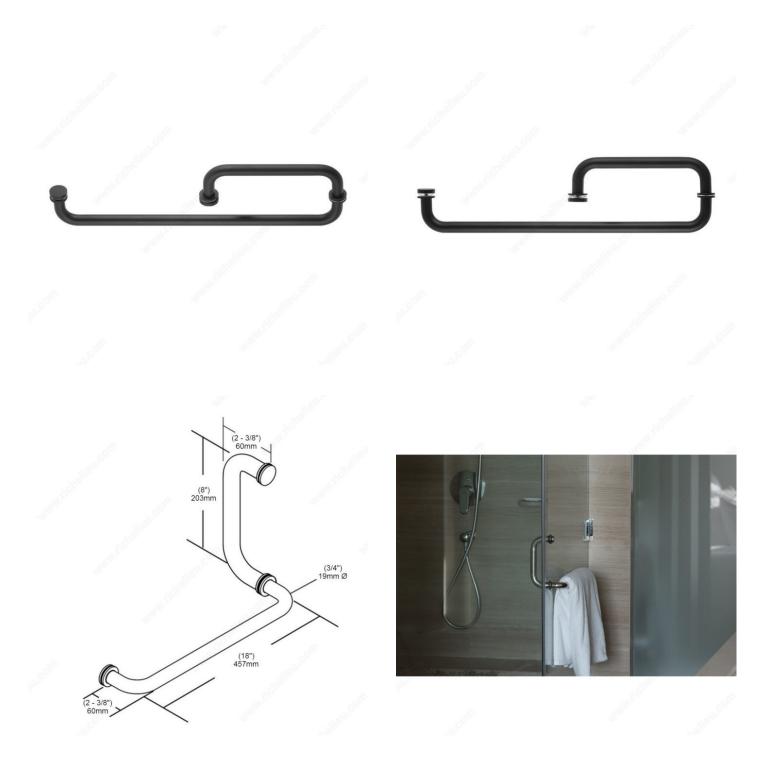

## Round Tubular Handle and Towel Bar Combo with Flat Washers

Product # SDCRD0750818900

Color/Finish Matte Black

Towel Bar/Handle Combo 8" x 18"

Material Stainless Steel 304

## **TECHNICAL SPECIFICATIONS**

| Product #        | SDCRD0750818900                     |
|------------------|-------------------------------------|
| Function         | Towel Bar, Back-to-Back Pull Handle |
| Diameter         | 3/4 in*                             |
| Usage            | Shower Door, Hinge Door             |
| Glass Thickness  | 1/4 to 15/32 in*                    |
| Washers Diameter | 1 1/4 in*                           |
| Projection       | 2 3/8 in*                           |
| Туре             | Round                               |
| Milling Diameter | 15/32 in*                           |
| Door Type        | Glass                               |
| Screw/Nail       | Included, M6                        |

## PRODUCT PHOTOS