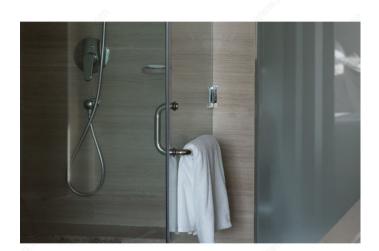

## **Round Tubular Handle and Towel Bar Combo with Flat Washers**

**Product # SDCRD0750824160** 

Color/Finish Satin Brass

Towel Bar/Handle Combo 8" x 24"

Material Stainless Steel 304

## **TECHNICAL SPECIFICATIONS**

| Product #        | SDCRD0750824160                     |
|------------------|-------------------------------------|
| Function         | Towel Bar, Back-to-Back Pull Handle |
| Diameter         | 3/4 in*                             |
| Usage            | Shower Door, Hinge Door             |
| Glass Thickness  | 1/4 to 15/32 in*                    |
| Washers Diameter | 1 1/4 in*                           |
| Projection       | 2 3/8 in*                           |
| Туре             | Round                               |
| Milling Diameter | 15/32 in*                           |
| Door Type        | Glass                               |
| Screw/Nail       | Included, M6                        |