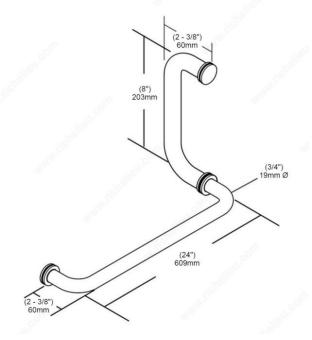

## **TECHNICAL SPECIFICATIONS**

| Product #        | SDCRD0750824160                     |
|------------------|-------------------------------------|
| Function         | Towel Bar, Back-to-Back Pull Handle |
| Diameter         | 3/4 in*                             |
| Usage            | Shower Door, Hinge Door             |
| Glass Thickness  | 1/4 to 15/32 in*                    |
| Washers Diameter | 1 1/4 in*                           |
| Projection       | 2 3/8 in*                           |
| Туре             | Round                               |
| Milling Diameter | 15/32 in*                           |
| Door Type        | Glass                               |
| Screw/Nail       | Included, M6                        |