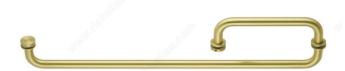

## **Round Tubular Handle and Towel Bar Combo with Flat Washers**

**Product # SDCRD0750824160** 

Color/Finish Satin Brass

Towel Bar/Handle Combo 8" x 24"

Material Stainless Steel 304

## **TECHNICAL SPECIFICATIONS**

| Product #        | SDCRD0750824160                     |
|------------------|-------------------------------------|
| Function         | Towel Bar, Back-to-Back Pull Handle |
| Diameter         | 3/4 in*                             |
| Usage            | Shower Door, Hinge Door             |
| Glass Thickness  | 1/4 to 15/32 in*                    |
| Washers Diameter | 1 1/4 in*                           |
| Projection       | 2 3/8 in*                           |
| Туре             | Round                               |
| Milling Diameter | 15/32 in*                           |
| Door Type        | Glass                               |
| Screw/Nail       | Included, M6                        |