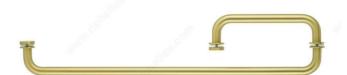

## **Round Tubular Handle and Towel Bar Combo with Flat Washers**

**Product # SDCRD0750824160** 

Color/Finish Satin Brass

Towel Bar/Handle Combo 8" x 24"

Material Stainless Steel 304

## **TECHNICAL SPECIFICATIONS**

| Product #        | SDCRD0750824160                     |
|------------------|-------------------------------------|
| Function         | Towel Bar, Back-to-Back Pull Handle |
| Diameter         | 3/4 in*                             |
| Usage            | Shower Door, Hinge Door             |
| Glass Thickness  | 1/4 to 15/32 in*                    |
| Washers Diameter | 1 1/4 in*                           |
| Projection       | 2 3/8 in*                           |
| Туре             | Round                               |
| Milling Diameter | 15/32 in*                           |
| Door Type        | Glass                               |
| Screw/Nail       | Included, M6                        |