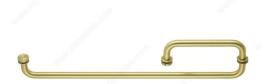

## **Round Tubular Handle and Towel Bar Combo with Flat Washers**

**Product # SDCRD0750824160** 

Color/Finish Satin Brass

Towel Bar/Handle Combo 8" x 24"

Material Stainless Steel 304

## **TECHNICAL SPECIFICATIONS**

| Product #        | SDCRD0750824160                     |
|------------------|-------------------------------------|
| Function         | Towel Bar, Back-to-Back Pull Handle |
| Diameter         | 3/4 in*                             |
| Usage            | Shower Door, Hinge Door             |
| Glass Thickness  | 1/4 to 15/32 in*                    |
| Washers Diameter | 1 1/4 in*                           |
| Projection       | 2 3/8 in*                           |
| Туре             | Round                               |
| Milling Diameter | 15/32 in*                           |
| Door Type        | Glass                               |
| Screw/Nail       | Included, M6                        |