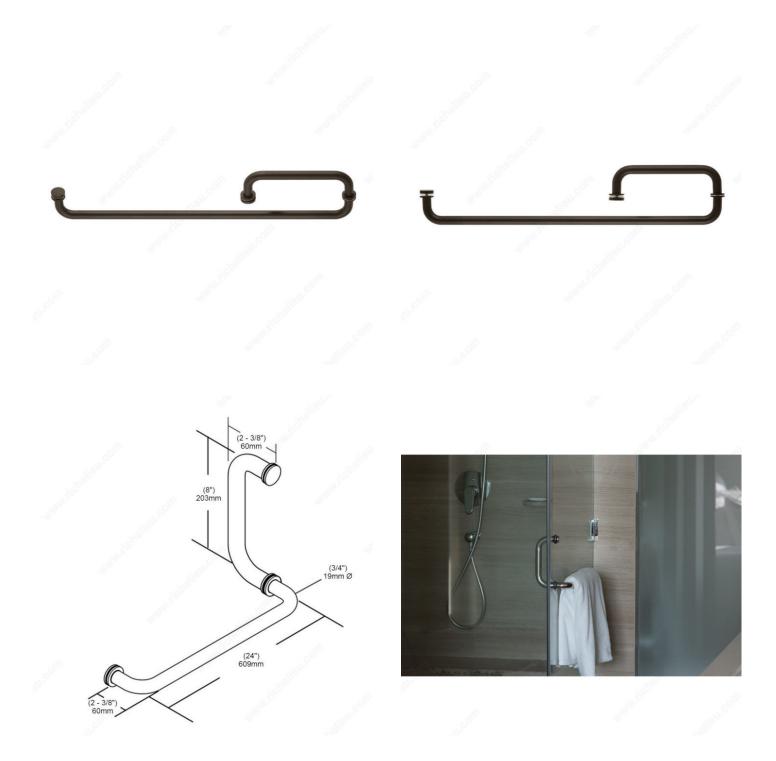

## Round Tubular Handle and Towel Bar Combo with Flat Washers

Product # SDCRD0750824ORB

Color/Finish Oil-Rubbed Bronze

Towel Bar/Handle Combo 8" x 24"

Material Stainless Steel 304

## **TECHNICAL SPECIFICATIONS**

| Product #        | SDCRD0750824ORB                     |
|------------------|-------------------------------------|
| Function         | Towel Bar, Back-to-Back Pull Handle |
| Diameter         | 3/4 in*                             |
| Usage            | Shower Door, Hinge Door             |
| Glass Thickness  | 1/4 to 15/32 in*                    |
| Washers Diameter | 1 1/4 in*                           |
| Projection       | 2 3/8 in*                           |
| Туре             | Round                               |
| Milling Diameter | 15/32 in*                           |
| Door Type        | Glass                               |
| Screw/Nail       | Included, M6                        |