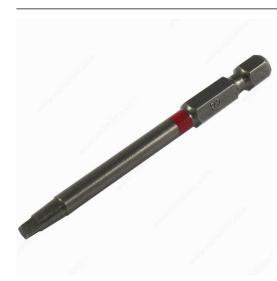

## One Piece Turn Body Magnetic Square Bits

Product # SDMB23B

#### DESCRIPTION

Their rounded shaft ensures better wood maneuverability and these tips are perfect for cabinetmakers!

- \*Can be used with impact tools
- \*Colour ring for easy selection
- \*Gun metal finish
- \*ACR 2 for better hold (where applicable)
  \*Compatible with professional standard bases
- \*Advanced coating, essential for the life of the tool

### **TECHNICAL SPECIFICATIONS**

| Product #         | SDMB23B         |
|-------------------|-----------------|
| Category          | Magnetic Bit    |
| Length            | 3 in            |
| Compatible Screws | #8, #9, and #10 |
| Type of Tool      | Manual          |
| Finish            | Red             |
| Brand             | Reliable        |
| Drive             | Square          |
| Size              | #2              |