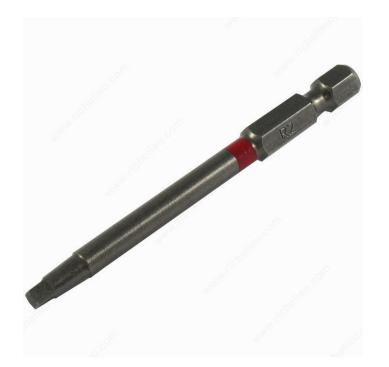

## One Piece Turn Body Magnetic Square Bits

Product # SDMB23B

#### DESCRIPTION

Their rounded shaft ensures better wood maneuverability and these tips are perfect for cabinetmakers!

- \*Can be used with impact tools
- \*Colour ring for easy selection
- \*Gun metal finish
- \*ACR 2 for better hold (where applicable)
  \*Compatible with professional standard bases
- \*Advanced coating, essential for the life of the tool

### **TECHNICAL SPECIFICATIONS**

| Product #         | SDMB23B         |
|-------------------|-----------------|
| Category          | Magnetic Bit    |
| Length            | 3 in            |
| Compatible Screws | #8, #9, and #10 |
| Type of Tool      | Manual          |
| Finish            | Red             |
| Brand             | Reliable        |
| Drive             | Square          |
| Size              | #2              |