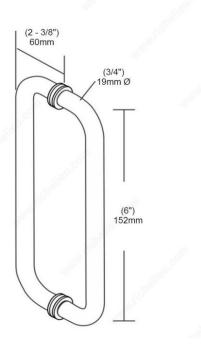

# 3/4 in (19 mm) Round Tubular Handle with Flat Washers

Product # SDTRDB07506195

Color/Finish Brushed Nickel

Center to Center Drilling (Spacing) 6 in

Glass Thickness 1/4 to 15/32 in\*

Material Stainless Steel 304

## **TECHNICAL SPECIFICATIONS**

| Product #        | SDTRDB07506195                        |
|------------------|---------------------------------------|
| Diameter         | 3/4 in                                |
| Usage            | Shower Door, Sliding Door, Hinge Door |
| Door Type        | Glass                                 |
| Function         | Back-to-Back Pull Handle              |
| Screw            | Included                              |
| Projection       | 2 3/8 in*                             |
| Туре             | Round                                 |
| Milling Diameter | 15/32 in*                             |
| Screw/Nail       | Included, M6                          |