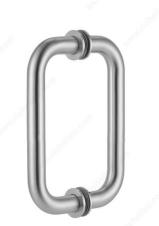

# 3/4 in (19 mm) Round Tubular Handle with Flat Washers

Product # SDTRDB07506195

Color/Finish Brushed Nickel

Center to Center Drilling (Spacing) 6 in

Glass Thickness 1/4 to 15/32 in\*

Material Stainless Steel 304

## **TECHNICAL SPECIFICATIONS**

| Product #        | SDTRDB07506195                        |
|------------------|---------------------------------------|
| Diameter         | 3/4 in                                |
| Usage            | Shower Door, Sliding Door, Hinge Door |
| Door Type        | Glass                                 |
| Function         | Back-to-Back Pull Handle              |
| Screw            | Included                              |
| Projection       | 2 3/8 in*                             |
| Туре             | Round                                 |
| Milling Diameter | 15/32 in*                             |
| Screw/Nail       | Included, M6                          |