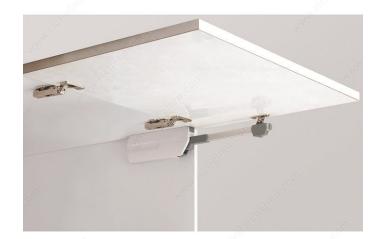

## **Easy Lift-Up Stay**

Product # SLSELANHR

Mechanism Strength Heavy Weight

Side Right

## **DESCRIPTION**

3 Functions on 1 Stay: Lift-Assist, Free Stop, Soft-Close

Lift-assist mechanism for extra light-opening with free stop feature. Offers smooth and soft downward movement preventing lids or doors from slamming shut.

Easy to install by aligning the body to the edge of cabinet. Recognized by LGA for 40,000 cycles.