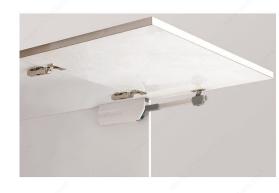

## **Easy Lift-Up Stay**

Product # SLSELANHR

Mechanism Strength Heavy Weight

Side Right

## **DESCRIPTION**

3 Functions on 1 Stay: Lift-Assist, Free Stop, Soft-Close

Lift-assist mechanism for extra light-opening with free stop feature. Offers smooth and soft downward movement preventing lids or doors from slamming shut.

Easy to install by aligning the body to the edge of cabinet. Recognized by LGA for 40,000 cycles.