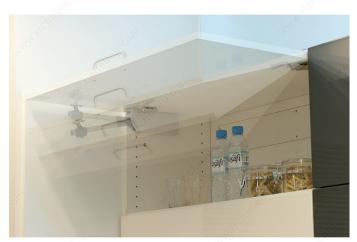

## **Easy Lift-Up Stay**

Product # SLSELANHR

Mechanism Strength Heavy Weight

Side Right

## **DESCRIPTION**

3 Functions on 1 Stay: Lift-Assist, Free Stop, Soft-Close

Lift-assist mechanism for extra light-opening with free stop feature. Offers smooth and soft downward movement preventing lids or doors from slamming shut.

Easy to install by aligning the body to the edge of cabinet. Recognized by LGA for 40,000 cycles.