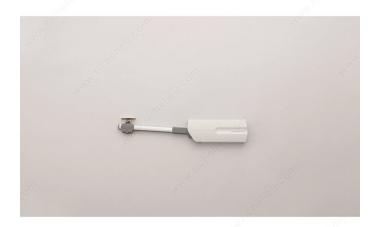

## **Easy Lift-Up Stay**

Product # SLSELANHR

Mechanism Strength Heavy Weight

Side Right

## **DESCRIPTION**

3 Functions on 1 Stay: Lift-Assist, Free Stop, Soft-Close

Lift-assist mechanism for extra light-opening with free stop feature. Offers smooth and soft downward movement preventing lids or doors from slamming shut.

Easy to install by aligning the body to the edge of cabinet. Recognized by LGA for 40,000 cycles.