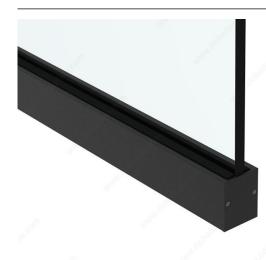

### **Glass Channel Kit**

Product # SSGWCH200B

#### **DESCRIPTION**

Designed for top and side mount applications

Packed as a 12-ft kit, including top and bottom channels, end caps, and gaskets. Full-frame glazing (4 sides) possible.

#### **ADVANTAGES AND BENEFITS**

- Easy installation with removable cover - For glass 12 mm thick - Includes glazing bead

#### **TECHNICAL SPECIFICATIONS**

| Product #                  | SSGWCH200B              |
|----------------------------|-------------------------|
| Glass Thickness            | 15/32 in*               |
| Finish                     | Black Anodized Aluminum |
| Material                   | Anodized Aluminum       |
| Length                     | 12 ft                   |
| Recommended Location Usage | Interior                |

## **INCLUDED PRODUCT(S)**

2 x 12 ft profile with attached gasket 2 x 12 ft cover 2 x 12 ft gasket for cover 1 x 12 ft setting block 4 x end cap with screws 6 x holder plate with screws