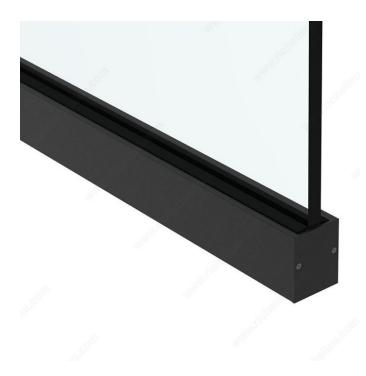

### **Glass Channel Kit**

Product # SSGWCH200B

#### **DESCRIPTION**

Designed for top and side mount applications

Packed as a 12-ft kit, including top and bottom channels, end caps, and gaskets. Full-frame glazing (4 sides) possible.

#### **ADVANTAGES AND BENEFITS**

- Easy installation with removable cover - For glass 12 mm thick - Includes glazing bead

#### **TECHNICAL SPECIFICATIONS**

| Product #                  | SSGWCH200B              |
|----------------------------|-------------------------|
| Glass Thickness            | 15/32 in*               |
| Finish                     | Black Anodized Aluminum |
| Material                   | Anodized Aluminum       |
| Length                     | 12 ft                   |
| Recommended Location Usage | Interior                |

## **INCLUDED PRODUCT(S)**

2 x 12 ft profile with attached gasket 2 x 12 ft cover 2 x 12 ft gasket for cover 1 x 12 ft setting block 4 x end cap with screws 6 x holder plate with screws