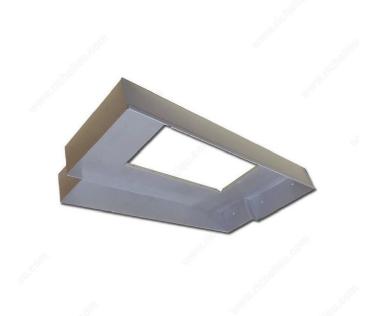

## Hood Liner, T Shape

Product # SYHLT36

Product Dimensions - Width 35 7/8 in

## **TECHNICAL SPECIFICATIONS**

| Product #                   | SYHLT36               |
|-----------------------------|-----------------------|
| Product Dimensions - Depth  | 16 3/8 in             |
| Product Dimensions - Height | 4 in                  |
| Finish                      | Gray                  |
| Material                    | Metal                 |
| Solutions                   | Hoods and Ventilation |
| Area of Activity            | Cooking               |