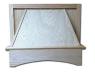

#### Arched Wooden Hood for T Series Product # SYJCHFP3630

Product Dimensions - Height: 30 in