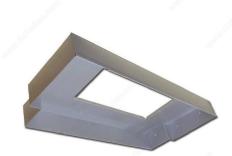

## Hood Liner, T Shape

Product # SYHLT36

Product Dimensions - Width 35 7/8 in

## **TECHNICAL SPECIFICATIONS**

| Product #                   | SYHLT36               |
|-----------------------------|-----------------------|
| Product Dimensions - Depth  | 16 3/8 in             |
| Product Dimensions - Height | 4 in                  |
| Finish                      | Gray                  |
| Material                    | Metal                 |
| Solutions                   | Hoods and Ventilation |
| Area of Activity            | Cooking               |