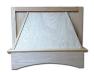

#### Arched Wooden Hood for T Series Product # SYJCHFP3636

Product Dimensions - Height: 36 in