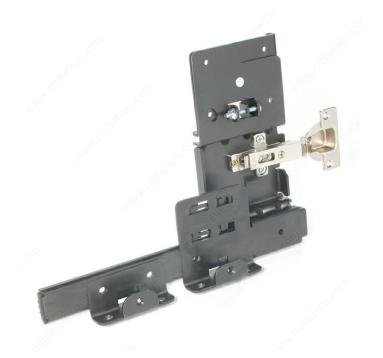

### Series 1321 Pro Pocket Door Slide

**Product #** T13219022

Length 22 in

Extension 17 3/8 in

#### **DESCRIPTION**

- Applications: Vertical and horizontal pocket doors on entertainment centers, walls units, and cabinets in residential and commercial applications.
- Features: Provides full 3/4" overlay on side panels. Virtually eliminates door scarring or damage. Brackets attached for easy panel installation and removal. Auto-opening ensures that doors extend fully to prevent door damage.
- Capacity: 30 lb per pair (14 kg) for 18" slides.
- Maximum door height: 42"
- Maximum door width: 24"
- Action: Steel ball bearings.

## **TECHNICAL SPECIFICATIONS**

| Product #     | T13219022    |
|---------------|--------------|
| Slide Mounted | Retractable  |
| Load Capacity | 30.9 lb*     |
| Finish        | Black        |
| Application   | Pocket Door  |
| Brand         | Accuride     |
| Side          | Both         |
| Bearing Type  | Ball Bearing |

## INCLUDED PRODUCT(S)

- 40 mm hinge kit