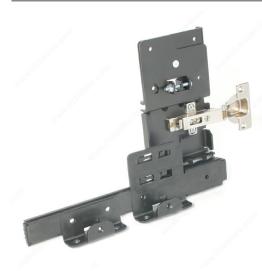

### Series 1321 Pro Pocket Door Slide

**Product #** T13219022

Length 22 in

Extension 17 3/8 in

#### **DESCRIPTION**

- Applications: Vertical and horizontal pocket doors on entertainment centers, walls units, and cabinets in residential and commercial applications.
- Features: Provides full 3/4" overlay on side panels. Virtually eliminates door scarring or damage. Brackets attached for easy panel installation and removal. Auto-opening ensures that doors extend fully to prevent door damage.
- Capacity: 30 lb per pair (14 kg) for 18" slides.
- Maximum door height: 42"
- Maximum door width: 24"
- Action: Steel ball bearings.

## **TECHNICAL SPECIFICATIONS**

| Product #     | T13219022    |
|---------------|--------------|
| Slide Mounted | Retractable  |
| Load Capacity | 30.9 lb*     |
| Finish        | Black        |
| Application   | Pocket Door  |
| Brand         | Accuride     |
| Side          | Both         |
| Bearing Type  | Ball Bearing |

## INCLUDED PRODUCT(S)

- 40 mm hinge kit