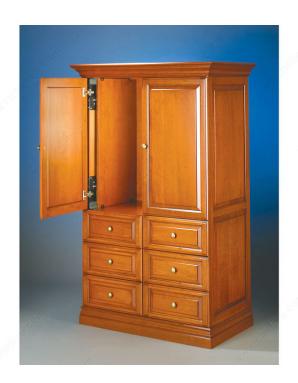

#### **DESCRIPTION**

- Applications: Vertical and horizontal pocket doors on entertainment centers, walls units, and cabinets in residential and commercial applications.
- Features: Provides full 3/4" overlay on side panels. Virtually eliminates door scarring or damage. Brackets attached for easy panel installation and removal. Auto-opening ensures that doors extend fully to prevent door damage.
- Capacity: 30 lb per pair (14 kg) for 18" slides.
- Maximum door height: 42"
- Maximum door width: 24"
- Action: Steel ball bearings.