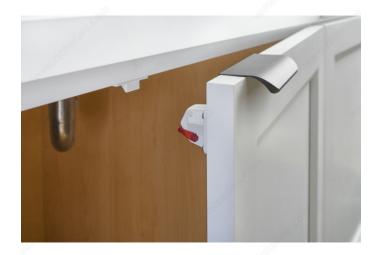

### DESCRIPTION

Introducing the revolutionary peace-of-mind accessory for any parent or grandparent, the Tot-Lok. This one-of-a-kind security device features powerful magnetic locks. The lock assembly can attach to wood, glass, metal, and particleboard cabinets for a guaranteed safeguard from curious little hands. To open the cabinet, simply hold the magnetic key against the cabinet door to disengage the lock. It also features an unlocking device that disables the lock so cabinets can be opened without the key.

## REQUIRED PRODUCTS

Requires the following products

Sales unit

Rev-A-Shelf tot-Lok Latch Door Lock Product # T20130 Blister