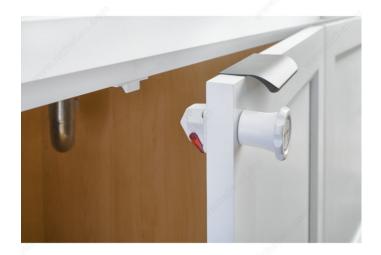

### DESCRIPTION

Introducing the revolutionary peace-of-mind accessory for any parent or grandparent, the Tot-Lok. This one-of-a-kind security device features powerful magnetic locks. The lock assembly can attach to wood, glass, metal, and particleboard cabinets for a guaranteed safeguard from curious little hands. To open the cabinet, simply hold the magnetic key against the cabinet door to disengage the lock. It also features an unlocking device that disables the lock so cabinets can be opened without the key.

## REQUIRED PRODUCTS

Requires the following products

Sales unit

Rev-A-Shelf tot-Lok Latch Door Lock Product # T20130 Blister