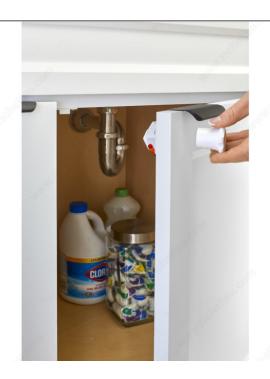

### DESCRIPTION

Introducing the revolutionary peace-of-mind accessory for any parent or grandparent, the Tot-Lok. This one-of-a-kind security device features powerful magnetic locks. The lock assembly can attach to wood, glass, metal, and particleboard cabinets for a guaranteed safeguard from curious little hands. To open the cabinet, simply hold the magnetic key against the cabinet door to disengage the lock. It also features an unlocking device that disables the lock so cabinets can be opened without the key.