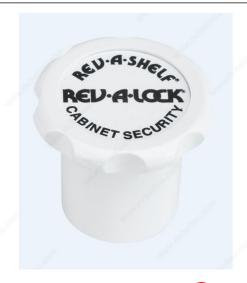

# **Rev-A-Shelf Tot-Lok Latch Magnetic Key**

Product # T20330

# **INCLUDED PRODUCT(S)**

- 1 magnetic key - 4 locks and mounting hardware (to order #T20130)