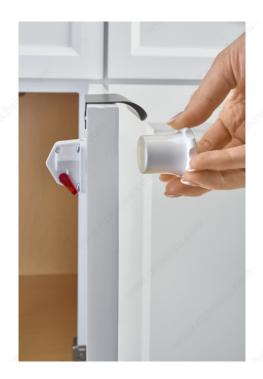

### DESCRIPTION

Introducing the revolutionary peace-of-mind accessory for any parent or grandparent, the Tot-Lok. This one-of-a-kind security device features powerful magnetic locks. The lock assembly can attach to wood, glass, metal, and particleboard cabinets for a guaranteed safeguard from curious little hands. To open the cabinet, simply hold the magnetic key against the cabinet door to disengage the lock. It also features an unlocking device that disables the lock so cabinets can be opened without the key.

# **INCLUDED PRODUCT(S)**

- 1 magnetic key - 4 locks and mounting hardware (to order #T20130)