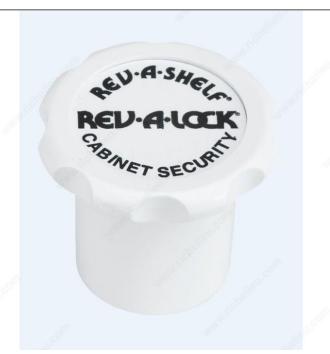

# **Rev-A-Shelf Tot-Lok Latch Magnetic Key**

Product # T20330

# **INCLUDED PRODUCT(S)**

- 1 magnetic key - 4 locks and mounting hardware (to order #T20130)