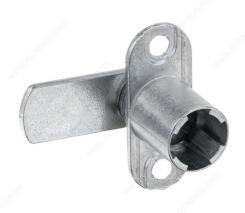

## Cylinder Body Type 094

Product # TLCB094

### DESCRIPTION

Cam lock cylinder body

#### **TECHNICAL SPECIFICATIONS**

| Product #         | TLCB094                      |
|-------------------|------------------------------|
| Panel Thickness   | 3/4 in                       |
| Cylinder Diameter | 5/8 in                       |
| Application       | Single Drawer, Cabinet Doors |
| Material          | Zinc Die Cast                |
| Brand             | Compx Locks                  |

#### **IMPORTANT INFORMATION**

- 90° rotation - Requires 16.5 mm diameter hole - Mounts in 3/4" material - Vertical mount Order lock plug separately. NOTE: Cam locks must be installed so that they lock in the counterclockwise position.