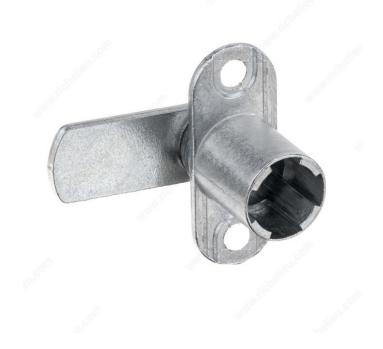

## Cylinder Body Type 094

Product # TLCB094

### DESCRIPTION

Cam lock cylinder body

#### **TECHNICAL SPECIFICATIONS**

| Product #         | TLCB094                      |
|-------------------|------------------------------|
| Panel Thickness   | 3/4 in                       |
| Cylinder Diameter | 5/8 in                       |
| Application       | Single Drawer, Cabinet Doors |
| Material          | Zinc Die Cast                |
| Brand             | Compx Locks                  |

#### **IMPORTANT INFORMATION**

- 90° rotation - Requires 16.5 mm diameter hole - Mounts in 3/4" material - Vertical mount Order lock plug separately. NOTE: Cam locks must be installed so that they lock in the counterclockwise position.