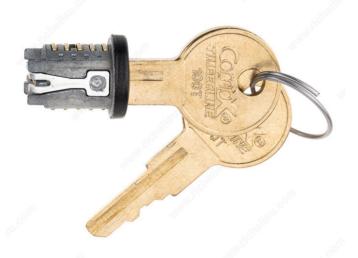

## **Lock Plugs**

Product # TLLP300K109

**Key Type** Keyed Alike #109

Finish Black

#### **DESCRIPTION**

Locks for wood furniture and cabinets

#### **ADVANTAGES AND BENEFITS**

- All lock plugs will work with all Timberline cylinder bodies - Small diameter - Highquality - 5 disk tumbler lock plug - Solid brass keys - Numbered on face and keys -Removable lock plug - Lock plug can be replaced with the aid of a removal key

## **PRODUCT PHOTOS**