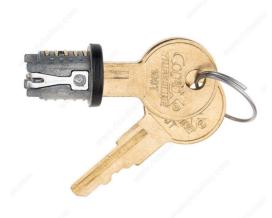

## **Lock Plugs**

Product # TLLP300K109

**Key Type** Keyed Alike #109

Finish Black

#### **DESCRIPTION**

Locks for wood furniture and cabinets

#### **ADVANTAGES AND BENEFITS**

- All lock plugs will work with all Timberline cylinder bodies - Small diameter - Highquality - 5 disk tumbler lock plug - Solid brass keys - Numbered on face and keys -Removable lock plug - Lock plug can be replaced with the aid of a removal key