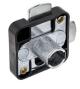

## **Lock Plugs**

Product # TLLP300K109

**Key Type** Keyed Alike #109

Finish Black

#### **DESCRIPTION**

Locks for wood furniture and cabinets

#### **ADVANTAGES AND BENEFITS**

- All lock plugs will work with all Timberline cylinder bodies - Small diameter - Highquality - 5 disk tumbler lock plug - Solid brass keys - Numbered on face and keys -Removable lock plug - Lock plug can be replaced with the aid of a removal key

## **PRODUCT PHOTOS**