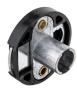

ct # TLCB184





Cylinder Lock Body - Type 101 Product # TLCB101

(OR)

Cylinder Body Type 242 Product # TLCB242

(OR)

Cylinder Body Type 188
Product # TLCB188

(OR)

Cylinder Body Type 094 Product # TLCB094

(OR)



Cylinder Body Type 230 Product # TLCB230

(OR)



Cylinder Body Type 290 Product # TLCB290

(OR)



Cylinder Body Type 255 Product # TLCB255

OR



Cylinder Body Type 194 Product # TLCB194





Cylinder Body Type 100 Product # TLCB100



Cylinder Body Type 170 Product # TLCB170





Cylinder Body Type 088 Product # TLCB088

(OR)

OR)



Cylinder Body Type 095 Product # TLCB095

(OR)



Cylinder Body Type 085 Product # TLCB085

(OR)



Cylinder Body Type 198 Product # TLCB198

(OR)



Cylinder Body Type 098 Product # TLCB098

OR



Cylinder Body Type 084 Product # TLCB084





**Cylinder Body Type 240** Product # TLCB240

## **PRODUCT PHOTOS**



# **Lock Finishes:**







Satin Nickel

110,