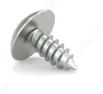

## Metal Screw for Slides, Truss Head, Phillips Drive, Self-Tapping Thread, Type A Point

Product # TPAZ838PR

## **TECHNICAL SPECIFICATIONS**

| Product #                | TPAZ838PR                 |
|--------------------------|---------------------------|
| Drive required           | Phillips                  |
| Finish                   | Zinc                      |
| Screw Size               | 8                         |
| Length                   | 3/8 in                    |
| Head Type                | Truss                     |
| Thread Type              | Self-Tapping              |
| Point Type               | Type A                    |
| Function                 | Hinges and Hardware       |
| Brand                    | Reliable                  |
| Type of Wood             | Softwood, Engineered Wood |
| Threading                | Full thread               |
| Drive Size               | #2 (Phillips)             |
| Specific Application     | Slide and Hinge           |
| Material                 | Steel                     |
| Thread Count (Pitch/TPI) | 15                        |