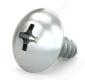

## Metal Screw for Slides, Truss Head, Phillips Drive, Self-Tapping Thread, Type A Point

Product # TPAZ838PR

## **TECHNICAL SPECIFICATIONS**

| Product #                | TPAZ838PR                 |
|--------------------------|---------------------------|
| Drive required           | Phillips                  |
| Finish                   | Zinc                      |
| Screw Size               | 8                         |
| Length                   | 3/8 in                    |
| Head Type                | Truss                     |
| Thread Type              | Self-Tapping              |
| Point Type               | Type A                    |
| Function                 | Hinges and Hardware       |
| Brand                    | Reliable                  |
| Type of Wood             | Softwood, Engineered Wood |
| Threading                | Full thread               |
| Drive Size               | #2 (Phillips)             |
| Specific Application     | Slide and Hinge           |
| Material                 | Steel                     |
| Thread Count (Pitch/TPI) | 15                        |