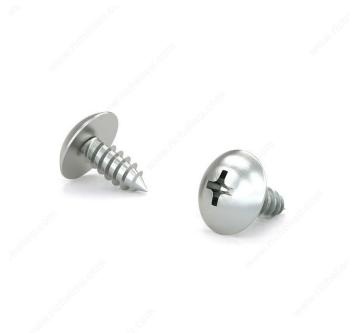

## Metal Screw for Slides, Truss Head, Phillips Drive, Self-Tapping Thread, Type A Point

Product # TPAZ838PR

## **TECHNICAL SPECIFICATIONS**

| Product #                | TPAZ838PR                 |
|--------------------------|---------------------------|
| Drive required           | Phillips                  |
| Finish                   | Zinc                      |
| Screw Size               | 8                         |
| Length                   | 3/8 in                    |
| Head Type                | Truss                     |
| Thread Type              | Self-Tapping              |
| Point Type               | Type A                    |
| Function                 | Hinges and Hardware       |
| Brand                    | Reliable                  |
| Type of Wood             | Softwood, Engineered Wood |
| Threading                | Full thread               |
| Drive Size               | #2 (Phillips)             |
| Specific Application     | Slide and Hinge           |
| Material                 | Steel                     |
| Thread Count (Pitch/TPI) | 15                        |